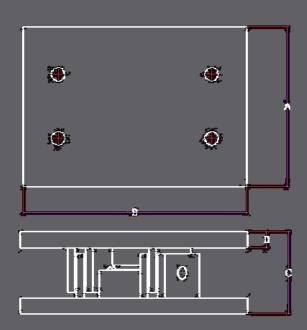

#### **Dimensions:**

|     | А     | В     | С     | D    |
|-----|-------|-------|-------|------|
| 10t | 200mm | 200mm | 82mm  | 16mm |
| 25t | 200mm | 300mm | 114mm | 25mm |
| 50t | 250mm | 350mm | 128mm | 25mm |

The mounting holes are drilled on a customer requirement and can be modified at no additional charge if the holes do not interfere with the main structure of the Tank Weighing Module or is out side the existing plate size. If the requirements do interfere or the plate requires alterations, this can be manufactured to suite. A quote will be required.