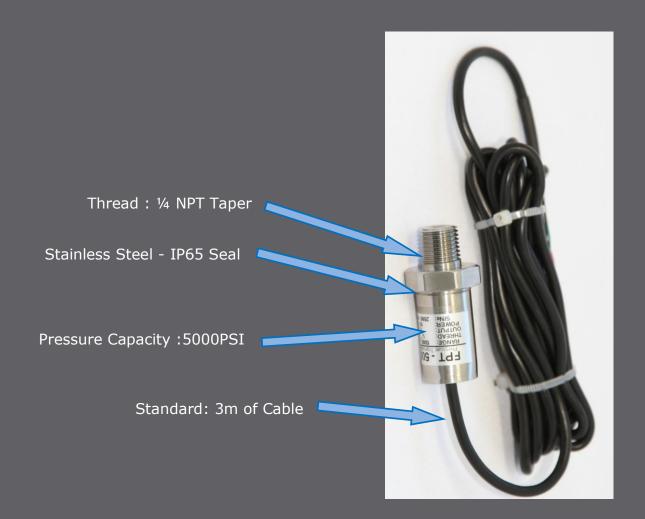

### **Pressure Transducer FPT-5000**

#### **Transducer Specification**

| Material          | Stainless Steel          |
|-------------------|--------------------------|
| Capacity          | 5000 psi                 |
| Precision         | 0.5% FS                  |
| Use Temperature   | -20 - +80 degree Celsius |
| Over Pressure     | 120%                     |
| Excitation        | Max 10 VDC               |
| Output            | 2mV/V                    |
| Thread Connection | ¼ NPT Taper              |
| Cable Length      | 3m                       |