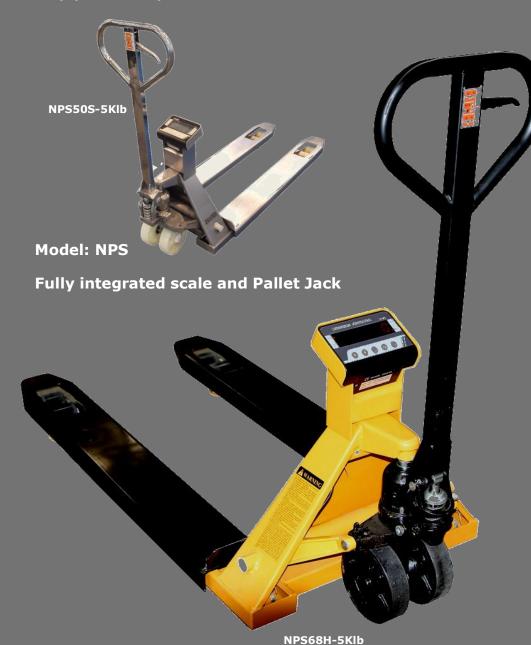

# Pallet Jack Scales

Supplied by Associated Scale Services

Associated Scale Service Pty Ltd Ph:+61 (0)7 3272 0077

Email: info@associatedscales.com.au Web: www.associatedscales.com.au

The NPS pallet jack scale is not just a pallet jack with load cells fitted, the design is based on a scale integrated with a pallet jack. Incorporating the ANYLOAD 563YHTH Shear Beam in the NPS68H, this pallet jack is designed to offer mobile accurate weight readings.

## NPS Pallet Jack Scale

### **Specifications**

- Capacity 2000kg x 1kg
- Stainless Steel unit for food areas. To only be wiped over for cleaning, not for direct water applications

### **Function:**

- All universal hand pallet truck functions
- Six 1 inch digits LED display
- Basic counting function
- kg/lb conversion function
- Rechargeable battery, low voltage auto-off and charging auto control function