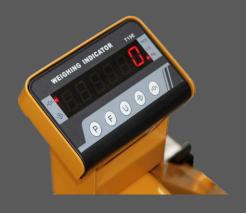

## 12 month WARRANTY

Capacity 2.00t

Easy Seen 25mm Display

> Auto off for Battery Power Saving

### **Function:**

- All universal hand pallet truck functions
- Six 1 inch digits LED display
- Basic counting function
- kg/lb conversion function
- Rechargeable battery, low voltage auto-off and charging auto control function