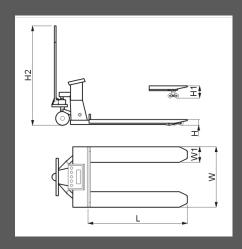

| Model       | Н  | H1  | H2   | L    | W   | W1  |
|-------------|----|-----|------|------|-----|-----|
| NPS68H-5Klb | 78 | 195 | 1120 | 1150 | 685 | 160 |
| NPS50S-5Klb | 78 | 195 | 1120 | 1150 | 550 | 160 |

All measurements are in mm