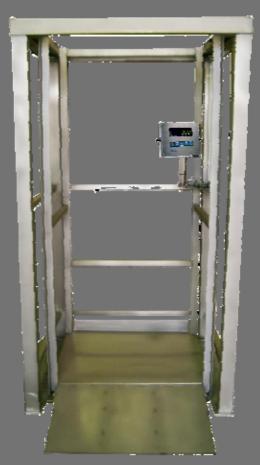

PB3000RW Weigh Frame for Wet Areas

## PB3000RW Weigh Frame for Wet Areas (Pitted or Ramped)

Designed to ensure load cells of the weighing system are not positioned in the vulnerable area.

Weigh System designed and Manufactured in Australia by Associated Scale Service

## **PB3000RW**

Load Cells mounted within the top frame to reduce product contamination and direct affects from hosing.

Physical sizes are to customers requirements. The system can also be designed to be a walk through system

The Weigh Plate can be raised to gain access for wheeled tubs via ramps or can be manufactured to drop into a pit for flush mount.

Note this system has the load cells high in the frame which protects the system.