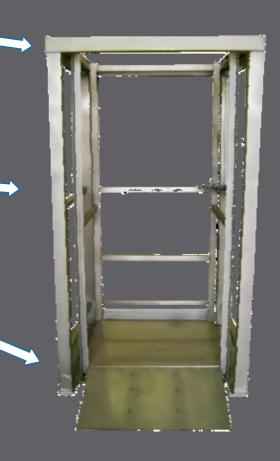

## **PB3000RW**

Load Cells mounted within the top frame to reduce product contamination and direct affects from hosing.

Physical sizes are to customers requirements. The system can also be designed to be a walk through system

The Weigh Plate can be raised to gain access for wheeled tubs via ramps or can be manufactured to drop into a pit for flush mount.

Note this system has the load cells high in the frame which protects the system.