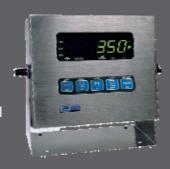

| Material         | 304 Stainless Steel (316 Optional)          |
|------------------|---------------------------------------------|
| Capacity         | Normally 600kg x 0.2kg (Customizable)       |
| Load Cells       | Stainless Steel Shear Beams                 |
| Physical Size    | Built to suite Customers requirements       |
| Weigh Plate      | Designed for Ramps or for Pitt installation |
| Weight Indicator | GSE350 (Options available if required)      |

**Indicator Commonly Used** 

GSE 350 Stainless Steel Indicator

Associated Scale Service Pty Ltd Ph: +61 (0)7 3272 0077 Email: info@associatedscales.com.au

Web: www.associatedscales.com.au