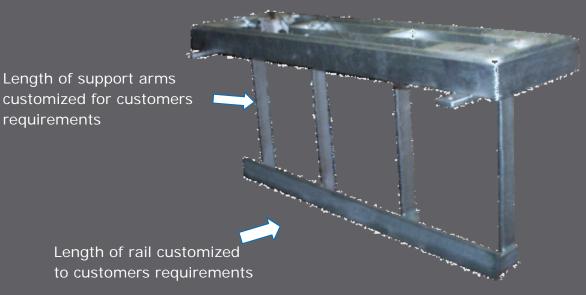

#### Customized Rail Sizes

Ideal for high use and wet areas

This system is manufactured in Australia by Associated Scale Service Pty Ltd.

| Material         | Galvanized Mild Steel                  |
|------------------|----------------------------------------|
| Capacity         | Normally 600kg x 0.2kg                 |
|                  | (Customizable up to 1500kg)            |
| Load Cells       | Tool Steel NMI approved                |
|                  | (Optional Stainless Steel Load Cells)  |
| Physical Size    | Built to suite Customers requirements  |
| Types            | 3 Load Cell or 4 Load Cell systems     |
|                  | depending on rail length.              |
| Weight Indicator | GSE350 (Options available if required) |