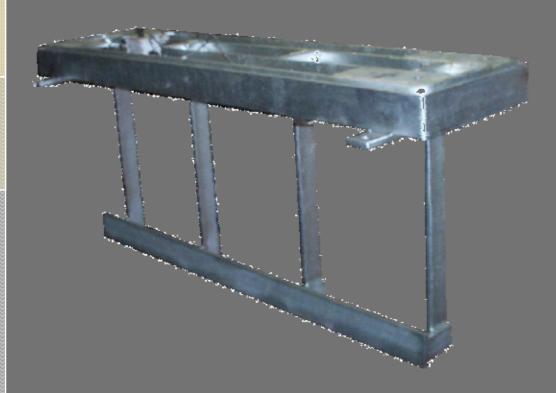

## TR600 Overhead Track Scale

Designed for high through put abattoirs or meat works via a floating rail system. TRADE APPROVED IN AUTRALIA

Weigh System designed and Manufactured in Australia by Associated Scale Service

### TR600 Industrial Overhead Track Scale

Load Cell mounted with ball race system form the frame to the rail for high accuracy and end to end stability. Reduces end to end errors caused by fixed load cell systems