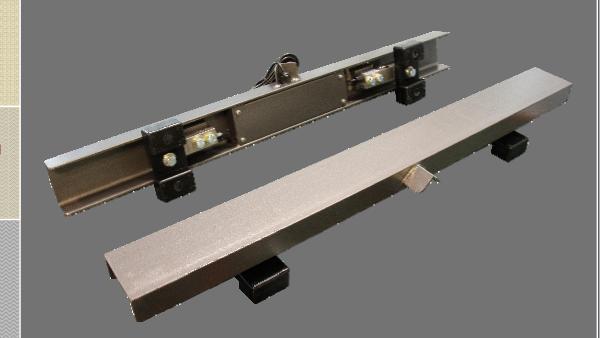

## AM2406 Weigh Beams

Designed for Industrial Use. Built with ease of operation due to the design of the rectangular foot. The Associated Scale Service built Weigh Beams have been around for more than 15 years with quality and durability the main focus

## AM2406WB Weigh Beams

Standard Length 1200mm (Custom sizes welcome)