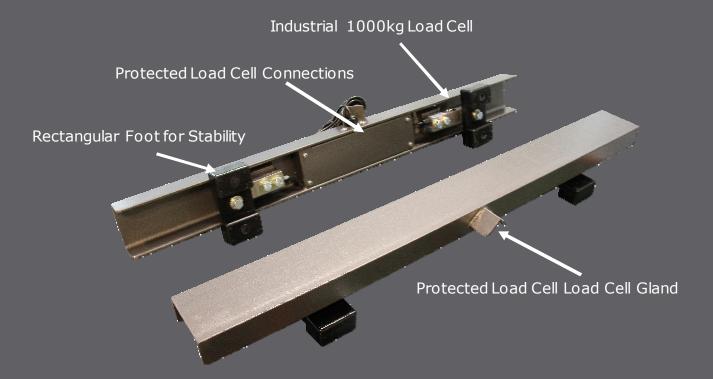

### Steel Construction

Capacity 3000kg

Rectangular Foot for Stability

Industrial Quality

#### Specifications

| Construction     | Painted Mild Steel                                                     |
|------------------|------------------------------------------------------------------------|
| Foot             | Polyurethane                                                           |
| Load Cell        | 4 x 1000kg Anyload Load Cells 563YH                                    |
| Length           | 1200mm (Custom Welcome)                                                |
| Width (Per Beam) | 100mm                                                                  |
| Capacity         | 3000kg x 1kg (Custom Welcome)                                          |
| Indicators       | Option 1: OHAUS 3000 (Power Lead) Option 2: AD4406 (Battery Operation) |
|                  | Option 3: GSE350 Stainless Steel                                       |
|                  | Power (240VAC)                                                         |
|                  | Option: Rechargeable Battery                                           |