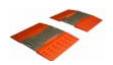

## PL3000 Light Weight, Industrial Aluminium Version

The Aluminium PL3000 has been design to allow a high capacity platform to be easily moved by one person (approximately 11kg for a 600mm x 900mm Scale Base) but still be as strong as the standard industrial platforms. Custom sizes are welcome as Associated Scale Services is the manufacturer

- Calibration capacity up to 1000kg
- Customizable Size (Photos above are of a 600mm x 900mm)
- Construction: Aluminium frame top plate
- Trade Approved