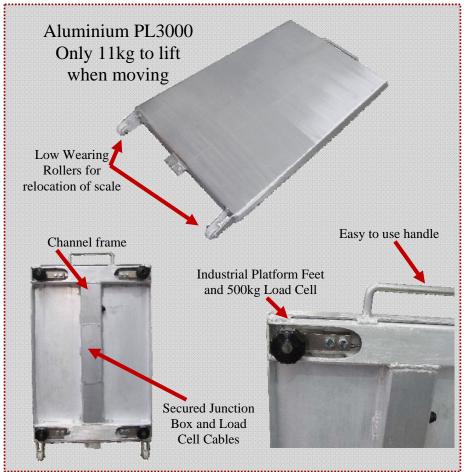

## PL3000 Light Weight, Industrial Aluminium Version

The Aluminium PL3000 has been design to allow a high capacity platform to be easily moved by one person (approximately 11kg for a 600mm x 900mm Scale Base) but still be as strong as the standard industrial platforms. Custom sizes are welcome as Associated Scale Services is the manufacturer

- System with trade approval
- The standard system is 300kg with a division size of 0.2kg.
- Standard System uses 4 x 500kg load cells to reduce the likely hood of failure through rough use and overloading.
- Light Weight. Approximately 21kg total and lifting the platform for wheeling purposes is approximately 11kg.
- Channelled construction for strength and to protect cables to the junction box.
- The foot construction is a solid polyurethane base for reduced wear and increased strength.
- Warranty for the Aluminium PL3000 is 12 months from delivery.

- Calibration capacity up to 1000kg
- Customizable Size (Photos above are of a 600mm x 900mm)
- Construction: Aluminium frame top plate
- Trade Approved