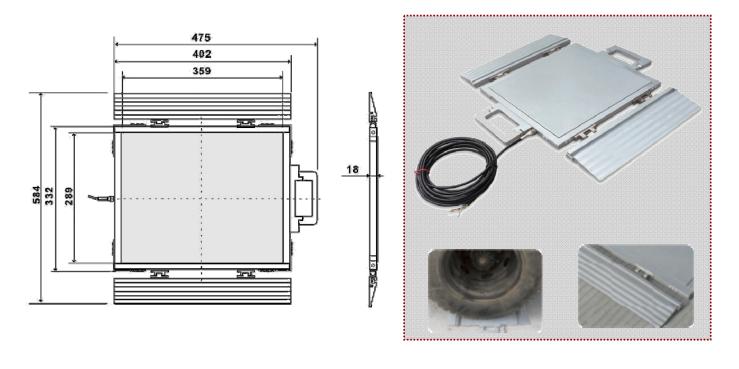

## Wheel/Axle Weigher (2t per pad)

Ultra thin weighpad design. Easily mounted / unmounted Ramp. The pads are hermetically sealed to suit different environments. From available control/display units, readings of axle weights and/or whole vehicle weights can be seen when two or more weigh-pads are connected together.

- Capacity 2t per pad (if 10t or 40t are require refer to sale for brochure)
- Contruction of Pads Aluminium Alloy
- Option for Controller/Read Out
  - Single weight for the addition of all pads
  - Control Box with printer for individual weights and summing of pads
- Net weight of pads
  - 2t Pad : 10kg