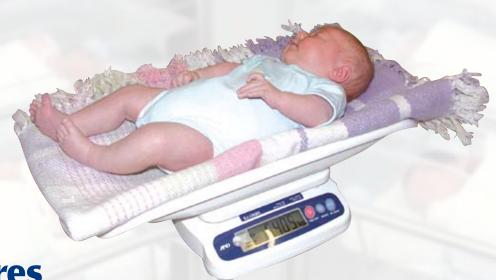

### Large Weighing Capacity

Weigh babies up to 12 kg

### **Excellent Accuracy**

Weigh to the nearest 5 grams