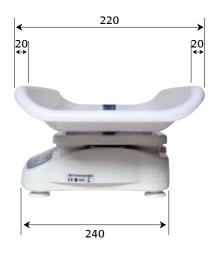

its
- Simple Operation
- Fully Portable





# **Features**

### Large Weighing Capacity

Weigh babies up to 12 kg

### **Excellent Accuracy**

Weigh to the nearest 5 grams

### **Multiple Weighing Units**

Weigh in kilograms, pounds and ounces or ounces only

# Length Measuring Gauge in Weighpan

### Simple Operation

3 Button Keyboard ensures user friendly operation

## **Dimensions**

All dimensions in millimetres



### **Fully Portable**

Unit is lightweight and easy to transport to various locations

### **Choice of Power Supply**

The scale is supplied with a standard AC power adaptor but can be powered by 4 x D Cell batteries

### Large Viewing Display

Easily seen from a distance and at an angle

### **Auto Power Off**

Unit switches off if left inactive to preserve battery life





"Excellence in Measurement"

ACN 007 556 809 Head Office

32 Dew Street THEBARTON South Australia 5031 Telephone (08) 8301 8100 Facsimile (08) 8352 7409 Victorian Office 39 Bakehouse Road KENSINGTON Victoria 3031 Telephone (03) 9372 1522 Facsimile (03) 9372 1193 New South Wales Office Unit 4, 14 Abbott Road SEVEN HILLS New South Wales 2147 Telephone (02) 9674 5466 Facsimile (02) 9674 2544

Email: salesinquiry@andmercury.com.au

Internet page: http://www.andmercury.com.au

Your Dealer