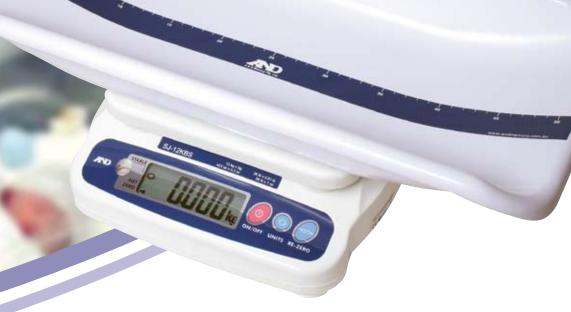

# SJ-KBS Baby Scale

- Large 12kg Weighing Capacity
- Precise 5 Gram Accuracy
- Multiple Weighing Units
- Simple Operation
- Fully Portable

# Length Measuring Gauge in Weighpan

### Simple Operation

3 Button Keyboard ensures user friendly operation

### Large Viewing Display

Easily seen from a distance and at an angle