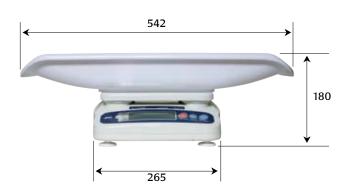

# SJ-KBS Baby Scale



- Large 12kg Weighing Capacity
- Precise 5 Gram Accuracy
- Multiple Weighing Units
- Simple Operation
- Fully Portable





# **Features**

### Large Weighing Capacity

Weigh babies up to 12 kg

### **Excellent Accuracy**

Weigh to the nearest 5 grams

### **Multiple Weighing Units**

Weigh in kilograms, pounds and ounces or ounces only

# Length Measuring Gauge in Weighpan

### Simple Operation

3 Button Keyboard ensures user friendly operation

## **Dimensions**

All dimensions in millimetres



### **Fully Portable**

Unit is lightweight and easy to transport to various locations

### **Choice of Power Supply**

The scale is supplied with a standard AC power adaptor but can be powered by 4 x D Cell batteries

### Large Viewing Display

Easily seen from a distance and at an angle

### **Auto Power Off**

Unit switches off if left inactive to preserve battery life





"Excellence in Measurement"

ACN 007 556 809 Head Office

32 Dew Street THEBARTON South Australia 5031 Telephone (08) 8301 8100 Facsimile (08) 8352 7409 Victorian Office 39 Bakehouse Road KENSINGTON Victoria 3031 Telephone (03) 9372 1522 Facsimile (03) 9372 1193 New South Wales Office Unit 4, 14 Abbott Road SEVEN HILLS New South Wales 2147 Telephone (02) 9674 5466 Facsimile (02) 9674 2544

Email: salesinquiry@andme