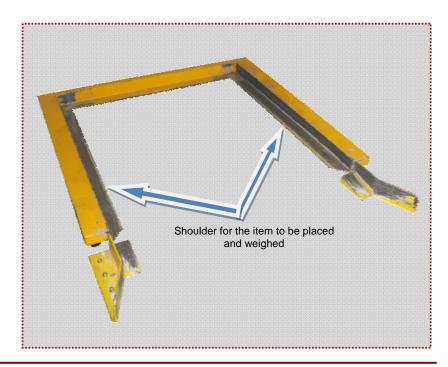

## PL3000U Scale Frame

The PL3000U Scale Frame is designed for weighing of items via a pallet jack that can be lowered onto the outer shoulders of the frame. This is used were the items being weighed are the same size. NO ramps required.

- Easy installation and Operation

   Guides are bolted to the floor
   allow for easy alignment of the
   item to be weighed
- The standard system is 2000kg with a division size of 1kg.
- For sites were the items being weighed are the same size and are able to be lowered without restriction by the pallet jack.
- Warranty for the PL3000U is 12 months from delivery.