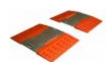

## PL3000U Scale Frame

The PL3000U Scale Frame is designed for weighing of items via a pallet jack that can be lowered onto the outer shoulders of the frame. This is used were the items being weighed are the same size. NO ramps required.

- Easy installation and Operation

   Guides are bolted to the floor
   allow for easy alignment of the
   item to be weighed
- The standard system is 2000kg with a division size of 1kg.
- For sites were the items being weighed are the same size and are able to be lowered without restriction by the pallet jack.
- Warranty for the PL3000U is 12 months from delivery.