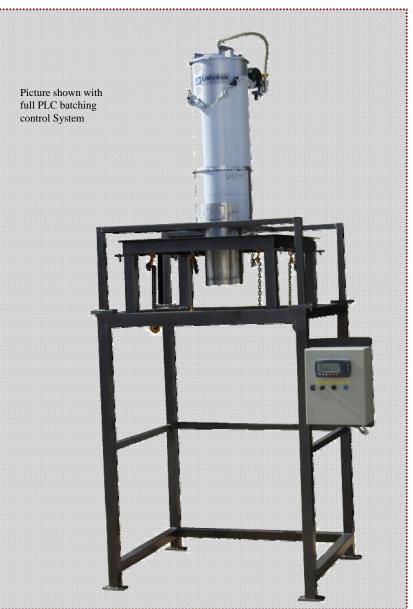

## ASBB 1500kg Bulka Bag Batching System

The ASBB bagging system is designed primarily for filling BULKA BAGS. The system is self contained over head weighing system with quick release safety hooks to attach the bag to. The safety hooks are adjustable for different bag heights

- The ASBB can be designed with or without a full PLC controller system for batching.
- As most sites have height restriction the frame is designed around the customers needs.
- This system is trade approved and the resultant weights can be sure for sale.
- Capacity Up to 1500kg (can be designed around other capacities)
- Material
  - Mild Steel (2 pack paint)
  - Mild Steel Galvanized (Optional)
  - Stainless Steel (Optional)
- Option for Load Cells are
  - o 4 x Trade Approved Beam Type
- Power
  - o Single Phase 240VAC