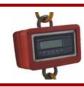

## **AM2407 Pallet Weigher**

The AM2407 Pallet Weigher allows for weights to be taken directly from the pallet jack with out having to take the product to the fixed scale.

- The AM2407 Pallet Weigher is self contained system
- The system is design for a maximum capacity of 1500kg with Weigh Plates at the system talons, weight display easily seen and all running off NimH Battery Pack
- Waranty for the AM2407 is 12 months from delivery

- Capacity 1500kg
- Material for beams
  - Mild Steel
  - o Optional Stainless Steel System
- Load Cells are
  - o Nickel Plated Steel
  - Optional Stainless Steel
- Power
  - o NimH Battery Pack
  - Recharger for Battery Pack Supplied
- Weight Indicator can be specified dependant on requirements.