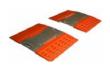

## **AM2407 Pallet Weigher**

The AM2407 Pallet Weigher allows for weights to be taken directly from the pallet jack with out having to take the product to the fixed scale.

- The AM2407 Pallet Weigher is self contained system
- The system is design for a maximum capacity of 1500kg with Weigh Plates at the system talons, weight display easily seen and all running off NimH Battery Pack
- Waranty for the AM2407 is 12 months from delivery

- Capacity 1500kg
- Material for beams
  - Mild Steel
  - o Optional Stainless Steel System
- Load Cells are
  - o Nickel Plated Steel
  - Optional Stainless Steel
- Power
  - o NimH Battery Pack
  - Recharger for Battery Pack Supplied
- Weight Indicator can be specified dependant on requirements.