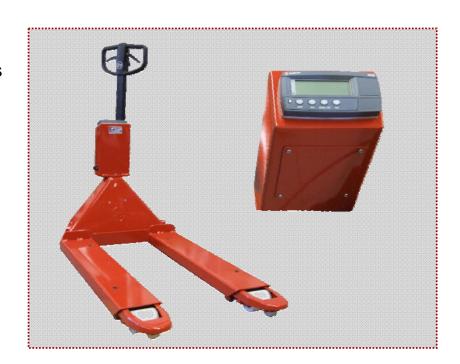

## **AM2407 Pallet Weigher**

The AM2407 Pallet Weigher allows for weights to be taken directly from the pallet jack with out having to take the product to the fixed scale.

- The AM2407 Pallet Weigher is self contained system
- The system is design for a maximum capacity of 1500kg with Weigh Plates at the system talons, weight display easily seen and all running off NimH Battery Pack
- Waranty for the AM2407 is 12 months from delivery

- Capacity 1500kg
- Material for beams
  - Mild Steel
  - o Optional Stainless Steel System
- Load Cells are
  - o Nickel Plated Steel
  - Optional Stainless Steel
- Power
  - o NimH Battery Pack
  - Recharger for Battery Pack Supplied
- Weight Indicator can be specified dependant on requirements.