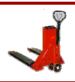

## **AM2407 Pallet Weigher**

The AM2407 Pallet Weigher allows for weights to be taken directly from the pallet jack with out having to take the product to the fixed scale.

- The AM2407 Pallet Weigher is self contained system
- The system is design for a maximum capacity of 1500kg with Weigh Plates at the system talons, weight display easily seen and all running off NimH Battery Pack
- Waranty for the AM2407 is 12 months from delivery

- Capacity 1500kg
- Material for beams
  - Mild Steel
  - o Optional Stainless Steel System
- Load Cells are
  - o Nickel Plated Steel
  - Optional Stainless Steel
- Power
  - o NimH Battery Pack
  - Recharger for Battery Pack Supplied
- Weight Indicator can be specified dependant on requirements.