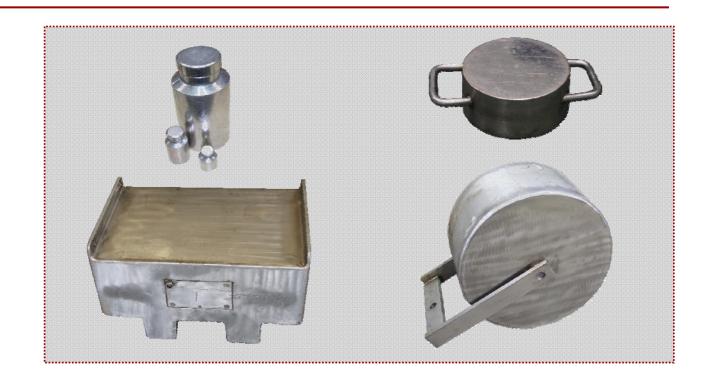

## **Customized Masses**

Associated Scales Services supplies and manufactures standard type masses as well as custom masses to suite customers actual needs. These can be manufactured in either steel, brass or stainless steel.

- All sizes available and capacities (up to 3000kg)
- Material Used can vary to customers requirements
- Designs to suite customers requirements.
- Forms for hand held, fork lift style to high capacity roller weights