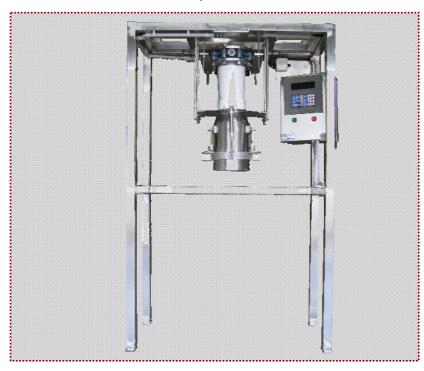

## ASOB 25kg Valve Bag Batching System

The ASOB bagging system is designed primarily for filling open mouth type bags. The system is gravity controlled utilizing a fully programmable industrial weight controller to ensure not only a guick bag fill but with high accuracy. The ASOB is manufactured in Australia by Associated Scale Services Pty Ltd.

- The ASOB has a simple operator interface for both inputting data and to explain where the stage of the process.
- Fully stainless construction on all components that touch the product to prevent contamination.
- GSE 465 controller controls the frequency of the speed with respect to the filling stages well as jogging for hi accuracy

- Capacity 25kg (can be designed around other capacities)
- Material
  - Stainless Steel for items that touch product 0
  - Mild Steel for all other. (can be completely stainless steel as seen in the above picture)
- Option for Load Cells are
  - Custom design specifically for this operation (floating system)
- **Power** 
  - Single Phase 240VAC
  - **Compressed Air Required**
- Bagging Speed 20-45seconds depending on required accuracy