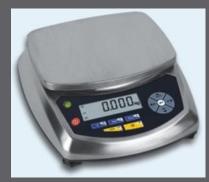

## FA-6000

Bench Scales

From standard bench scale requirements to food processing the FA6000 Series is a great alterative which has been designed for industrial needs

> Associated Scale Service Pty Ltd Ph:+61 (0)7 3272 0077 Email: info@associatedscales.com.au Web: www.associatedscales.com.au

SCALES

On all FA-6000 Bench Scales the top housing is sealed to the weighing mechanism which stops material/ water from entering the housing from the top.

Easily Seen 20mm Weight Display.

Stainless Steel FA-6000S