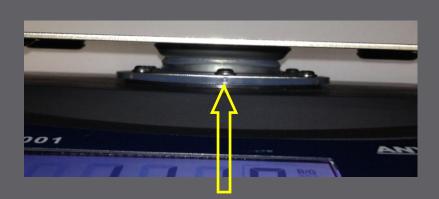

SCALES

On all FA-6000 Bench Scales the top housing is sealed to the weighing mechanism which stops material/ water from entering the housing from the top.

Easily Seen 20mm Weight Display.

Stainless Steel FA-6000S