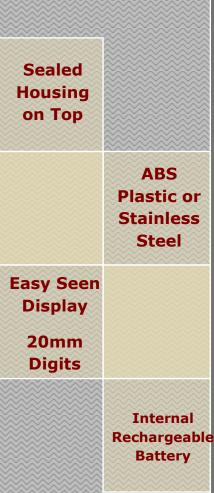

SCALES

On all FA-6000 Bench Scales the top housing is sealed to the weighing mechanism which stops material/ water from entering the housing from the top.

Easily Seen 20mm Weight Display.

Stainless Steel FA-6000S