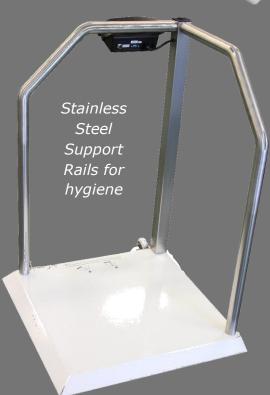

## ANY SCALES

FB400 Bariatric Scale

Designed and Manufactured in Australia

Local Distributor: www.anyscales.com.au

The FB400 can be set so the bevelled edge is only 5mm off the ground. The beveled edge assists in reducing any tripping affect whilst moving on to the scale

The attached wheels make it easy to move the scale to where it is needed

Access is via 2 sides and with the beveled edges. This bariatric scale is one of the easiest to use and safest high capacity scales available