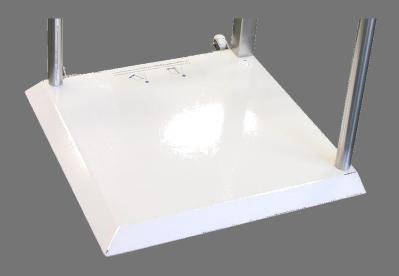

## ANY SCALES

FB400 Bariatric Scale

Designed and Manufactured in Australia

Local Distributor: www.anyscales.com.au

The FB400 can be set so the bevelled edge is only 5mm off the ground. The beveled edge assists in reducing any tripping affect whilst moving on to the scale

The attached wheels make it easy to move the scale to where it is needed

Access is via 2 sides and with the beveled edges. This bariatric scale is one of the easiest to use and safest high capacity scales available