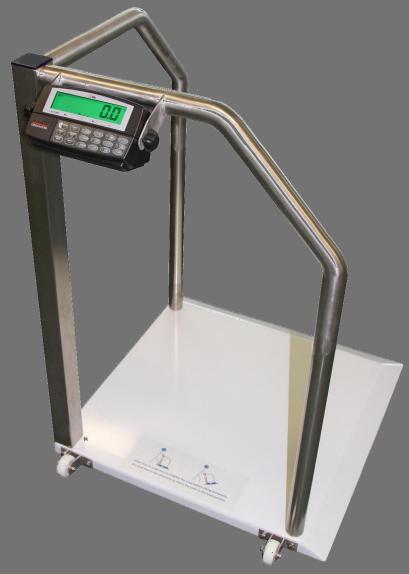

400kg Capacity

> 4 Industrial Load Cells

Easy to use display

Fits most door ways

## ANY SCALES

FB400 Bariatric Scale

Designed and Manufactured in Australia

Local Distributor: www.anyscales.com.au

The FB400 can be set so the bevelled edge is only 5mm off the ground. The beveled edge assists in reducing any tripping affect whilst moving on to the scale

## **Specifications:**

- Weigh Plate 600mm x 600mm
- 36-40mm Height Weigh Plate with Bevelled Walk Edges (5mm high)
- Capacity: 400kg x 0.1kg (not limited to)
- Uses 4 x 375kg Load Cells
- Filter algorithm for accurate and quick response
- Internal Rechargeable battery, with a 5VDC power adaptor