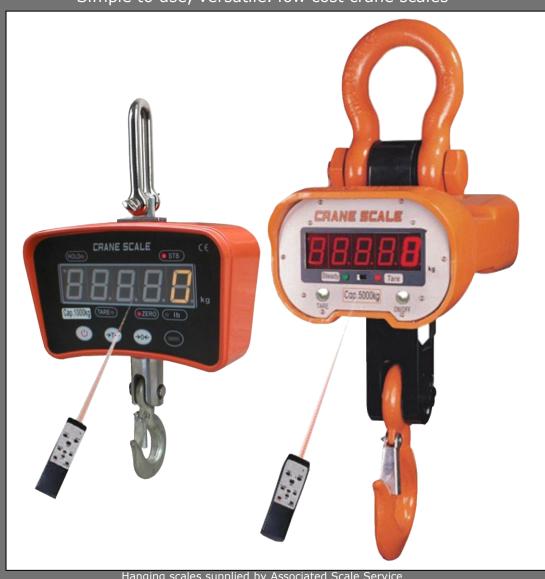

## **OCS Crane Scales**

Simple to use, versatile. low cost crane scales

Hanging scales supplied by Associated Scale Service

Associated Scale Service Pty Ltd Ph:+61 (0)7 3272 0077

Email: info@associatedscales.com.au Web: www.associatedscales.com.au

## Specifications and Features

| Model                   | OCS-M2 500kg                        | OCS-M2 1t                           | OCS-B3 3t                           | OCS-B3 5t                           |
|-------------------------|-------------------------------------|-------------------------------------|-------------------------------------|-------------------------------------|
| Capacity                | 500kg                               | 1000kg                              | 3000kg                              | 5000kg                              |
| Increments              | 0.2kg                               | 0.5kg                               | 1kg                                 | 2kg                                 |
| Display Size            | 30mm High Digits                    | 30mm High Digits                    | 30mm High Digits                    | 30mm High Digits                    |
| Display Type            | LED                                 | LED                                 | LED                                 | LED                                 |
| Power                   | Internal Battery                    | Internal Battery                    | Internal Battery                    | Internal Battery                    |
| Housing                 | Cast                                | Cast                                | Cast                                | Cast                                |
| On/Off                  | Front Button                        | Front Button                        | Front Button                        | Front Button                        |
| Zero                    | Front Button                        | Front Button                        | Front Button                        | Front Button                        |
| Tare                    | Front Button                        | Front Button                        | Front Button                        | Front Button                        |
| Accessory<br>(Included) | Battery Recharger<br>Remote Control | Battery Recharger<br>Remote Control | Battery Recharger<br>Remote Control | Battery Recharger<br>Remote Control |

Top Shackle or Eye and Bottom Hook are included with the OCS Crane Scale

All hanging and crane scales come with a 12 month warranty

Also available are the OCSL Digital Hanging Scales for low capacities including 30kg, 50kg, 150kg and 300kg variants.