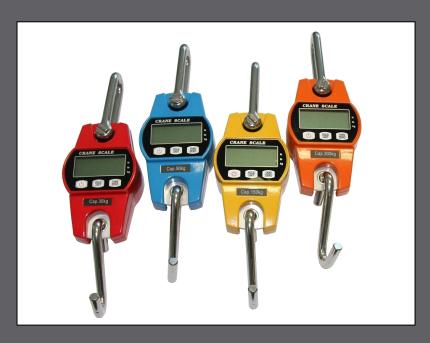

Top Shackle or Eye and Bottom Hook are included with the OCS Crane Scale

All hanging and crane scales come with a 12 month warranty

Also available are the OCSL Digital Hanging Scales for low capacities including 30kg, 50kg, 150kg and 300kg variants.