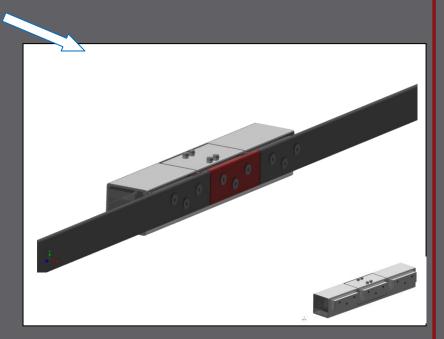

- 9 holes in an existing rail (Via supplied templet)
- Bolt in TR300
- Cut the rail where template shows to create alive part of the rail.

The TR300 is fully developed through the latest CAD inventor program by Associated Scale Services