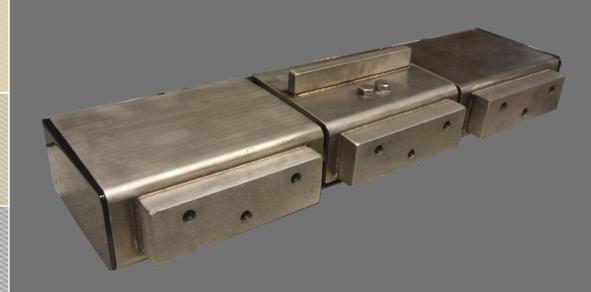

## TR300 Overhead Track Scale

Designed for high through put abattoirs or meat works via a wide body single point load cell.

### **TR300 Industrial Overhead Track Scale**

#### This system is manufactured in Australia by Associated Scale Service Pty Ltd.

| Material      | 304 Stainless Steel               |
|---------------|-----------------------------------|
| Capacity      | Normally                          |
|               | <ul> <li>300kg x 0.1kg</li> </ul> |
|               | <ul> <li>500kg x 0.2kg</li> </ul> |
|               | (NMI Approvals Pending)           |
| Load Cells    | Aluminium Wide Body               |
|               | Single Point Load Cell            |
|               | (108JA)                           |
| Physical Size | Rail Length 200mm                 |
| Types         | 300kg system uses 500kg load cell |
|               | 500kg system uses 750kg load cell |