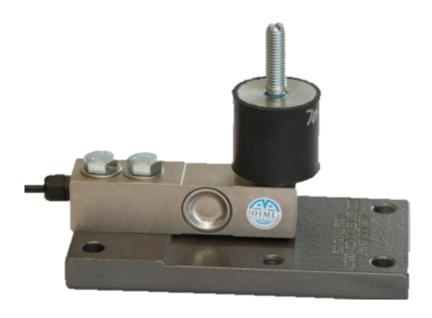

# **ASRM** Weighing Modules

Designed with the ANYLOAD 563YH Shear Beam Load Cell, the ASRM allows for a low-cost solution to weigh systems where vibration may be concerns.

Picture of ASRM Weigh Module with 1t 563YH load cell Weighing Module designed and Manufactured in Australia by Associated Scale Sevice

## ASRM Weighing Module

| Model | Capacity                                                                     | Standard<br>Coating   |
|-------|------------------------------------------------------------------------------|-----------------------|
| ASRM  | For 563YH Tool Steel Load<br>Cells with the capacity from<br>100kg to 1000kg | Mild Steel<br>Painted |

### For Weighing

- Conveyors
- Small Mixers
- Scales on equipment that generate moderate vibration

Exceptionally easy to install as the system comes with a base mount for the load cell and a treaded pin to mount the weigh equipment.