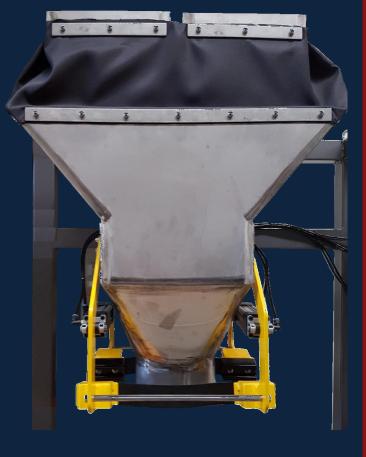

#### **GROSS WEIGH SYSTEM**

**Twin Load Cell Weighing** 

**Pneumatic Bag Clamps** 

Adjustable Bag Stool