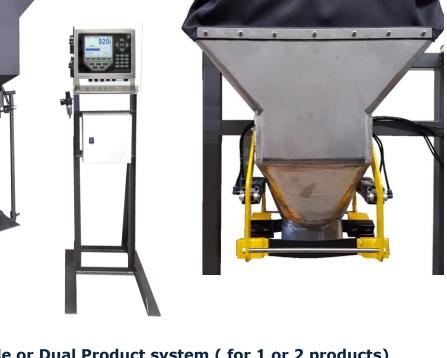

Single or Dual Product system (for 1 or 2 products) Stainless Steel or painted GROSS OR NET WEIGHING

Designed and Manufactured in Australia by an Australian Owned company

> Associated Scale Services Pty Ltd Ph:+61 (0)7 3272 0077 Email: info@associatedscales.com.au Web: www.associatedscales.com.au

#### **GROSS WEIGH SYSTEM**

**Twin Load Cell Weighing** 

**Pneumatic Bag Clamps** 

Adjustable Bag Stool

#### **NET WEIGH SYSTEM**

Weigh system separate from the bag claps and product shoot. This is gated and allows for the filling and weighing even without a bag pressent

External Shoots is onlu to deliver the product to the bag