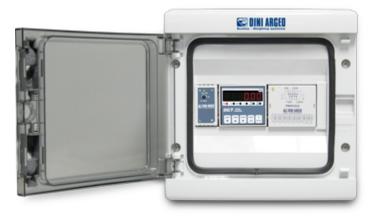

### **UL CERTIFIED WEIGHT TRANSMITTERS**

• UL certified transmitters are available, <u>click here</u> to find out the full range.

DGT1: installation example in BOX2121S wall box with PROFI232 profibus module and built-in power supplier.