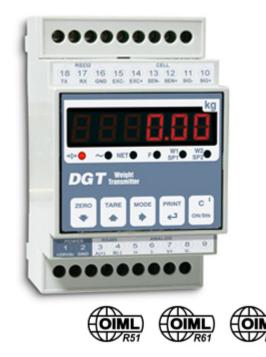

#### MAIN FEATURES

- Easy to use 5-key waterproof keyboard.
- Highly efficient red LED display with 6 8-mm digits and 6 LEDs for showing active functions.
- Standard dimensions for mounting on DIN bar.
- Calibration, Set-Up parameters, configurable from keyboard or from PC with DINI TOOLS.
- Up to 10.000e or multirange 2 x 3000e @ 0,3 µV/e in CE-M approved version for legal for trade use.
- Up to 800.000 displayable divisions with internal resolution up to 3.000.000 points.
- Up to 8 signal linearization points with DINITOOLS (3 from keypad).
- 1 channel A/D 24-bit sigma-delta conversion, up to 400 conv./sec. autoselect.
- Connectable with up to 8 analogue load cells with 350 Ohm input resistance.
- From 12 Vdc to 24 Vdc power supply.
- Fitted with real time clock and Alibi memory.

#### MAIN CERTIFICATIONS

- CE-M EN 45501
- OIML R76
- OIML R61 MID
- OIML R51
- Australian legal for trade certificate of approval (NMI S788)

#### **TRANSMITTER / INDICATOR: FUNCTIONS**

• KEYBOARD:

Zeroing; Semi automatic and presettable tare, print and/or data transmission; ON/Stand-by.

• SELECTABLE:

High Resolution Weighing x 10; Lb/kg conversion; Approved transmission of the weight to PC/PLC (with ALMEM Alibi memory option) e Peak.