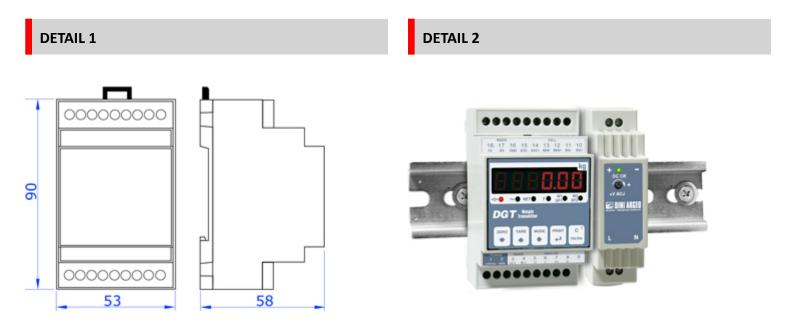

#### MAIN FEATURES

- Easy to use 5-key waterproof keyboard.
- Highly efficient red LED display with 6 8-mm digits and 6 LEDs for showing active functions.
- Standard dimensions for mounting on DIN bar.
- Calibration, Set-Up parameters, configurable from keyboard or from PC with DINI TOOLS.
- Up to 10.000e or multirange 2 x 3000e @ 0,3 µV/e in CE-M approved version for legal for trade use.
- Up to 800.000 displayable divisions with internal resolution up to 3.000.000 points.
- Up to 8 signal linearization points with DINITOOLS (3 from keypad).
- 1 channel A/D 24-bit sigma-delta conversion, up to 400 conv./sec. autoselect.
- Connectable with up to 8 analogue load cells with 350 Ohm input resistance.
- From 12 Vdc to 24 Vdc power supply.
- Fitted with real time clock and Alibi memory.