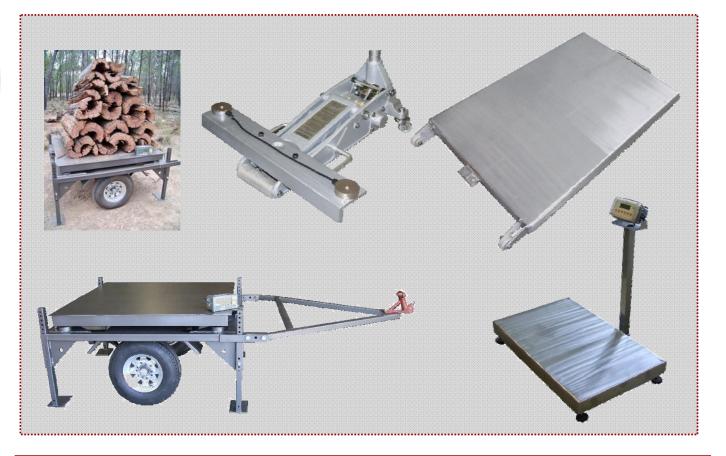

## **Customized Platform Scales**

Associated Scale Service Pty Ltd design and manufacture platform scale to suite customer applications.

The type of customizing can be as simple as a specific size for one of the standard product lines or for a full redesign of a system to suite a specific application.

Call the sales team on (07) 3272 0077 for assistance in getting a design and for pricing.

- All sizes and capacities available
- Material Used can vary to customers requirements
- Designed to suite which ever application is required.