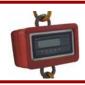

- System is designed around the 12 volt indicator for safety
- Single peace construction for ease of service and maintenance
- Easily assembled onto the pallet racking with the indicator mounted with quick release plugs
- Warranty for the Drum Weighing System is 12 months from delivery.