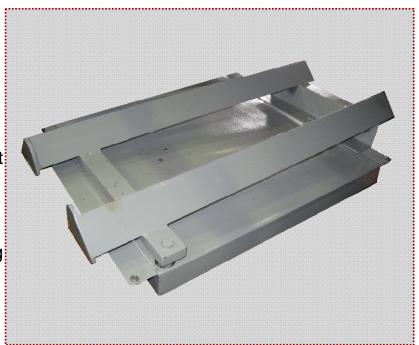

## **Drum Weighing** (for pallet racking)

The drum weighing system was designed for dispensing product from the vessel while on pallet racking. A simple process that allows the drum weight to be tared back to zero and the quantity of product to be shown once dispensed. At any time the full drum weight can be easily seen.

- Standard Size to a standard 205l drum
  - Customizing versions welcome
- Top Plate mounted with safety rails
- Options for material for platform are
  - Mild Steel (Standard)
    - Painted (Standard)
    - Galvanized
  - **Stainless Steel**
- **Option for Load Cells** 
  - Specified on order