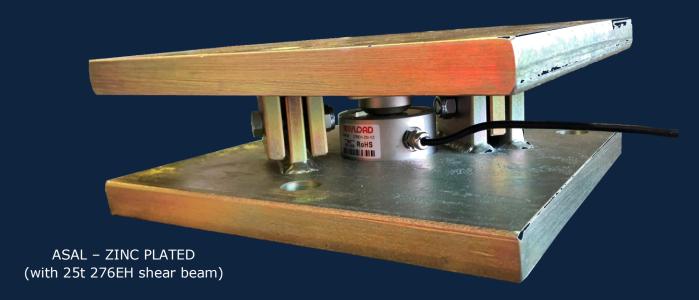

Unlike lower cost versions the ASAL uses a hardened cup and dome arrangement to allow for the load cells to bend correctly

The mount is completely manufactured (including all milling) in the Associated Scale Services, Wacol factory