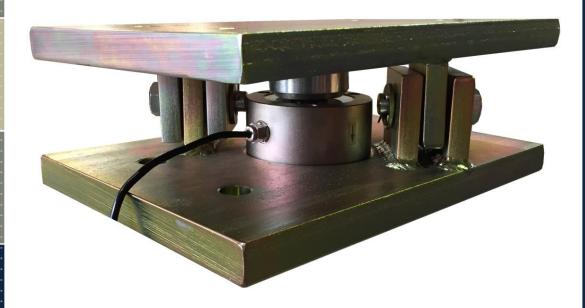

Picture of ASAL Weigh Module with 50t 276EH load cell Weighing Module designed and manufactured in Australia by Associated Scale Services

Associated Scale Services Pty Ltd Ph:+61 (0)7 3272 0077

Email: info@associatedscales.com.au Web: www.associatedscales.com.au

Shown on this photo is a customers request to have pre existing hole centers of the base of the structural leg. Hence only 3 mounting holes

Note: This range of modules has been designed as an economic solution to weighing pre-existing structures or for new and OEM requirements.