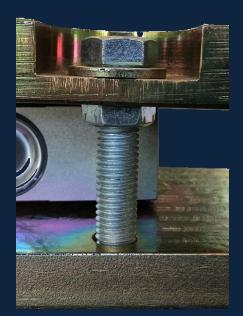

Picture of ASAM Weigh Module with 1t 563YH load cell Weighing Module designed and manufactured in Australia by Associated Scale Services

> Associated Scale Services Pty Ltd Ph:+61 (0)7 3272 0077 Email: info@associatedscales.com.au Web: www.associatedscales.com.au

ASAM – ZINC PLATED (with 2t 563YH shear beam)

ASAMS – STAINLESS STEEL (with 1t 563YS shear beam)

Unlike lower cost versions the ASAM and ASAMS use a hardened cup and dome arrangement to allow for the load cells to bend correctly

The mount is completely manufactured (including all milling) in the Associated Scale Services, Wacol factory

The nut used to lock the uplift bolt into place also can be screwed to the top, which will align the module in the correct position for installation