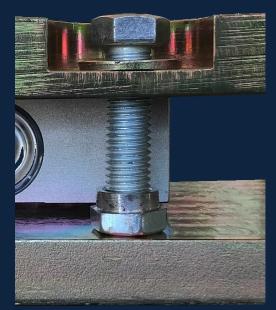

Picture of ASAM Weigh Module with 1t 563YH load cell Weighing Module designed and manufactured in Australia by Associated Scale Services

> Associated Scale Services Pty Ltd Ph:+61 (0)7 3272 0077 Email: info@associatedscales.com.au Web: www.associatedscales.com.au

ASAM – ZINC PLATED (with 2t 563YH shear beam)

ASAMS – STAINLESS STEEL (with 1t 563YS shear beam)

Unlike lower cost versions the ASAM and ASAMS use a hardened cup and dome arrangement to allow for the load cells to bend correctly

The mount is completely manufactured (including all milling) in the Associated Scale Services, Wacol factory

The nut used to lock the uplift bolt into place also can be screwed to the top, which will align the module in the correct position for installation