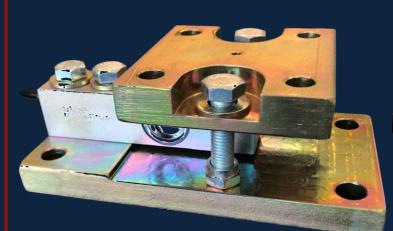

## ASAM Weighing Modules

Designed with the ANYLOAD 563Yx shear beam load cell, the ASAM & ASAMS allows a low cost solution to weigh pre-existing or new structures like tanks, silos or just about anything with accuracy and precision

Picture of ASAM Weigh Module with 1t 563YH load cell Weighing Module designed and manufactured in Australia by Associated Scale Services

> Associated Scale Services Pty Ltd Ph:+61 (0)7 3272 0077 Email: info@associatedscales.com.au Web: www.associatedscales.com.au

ASAM – ZINC PLATED (with 2t 563YH shear beam)

ASAMS – STAINLESS STEEL (with 1t 563YS shear beam)

Unlike lower cost versions the ASAM and ASAMS use a hardened cup and dome arrangement to allow for the load cells to bend correctly