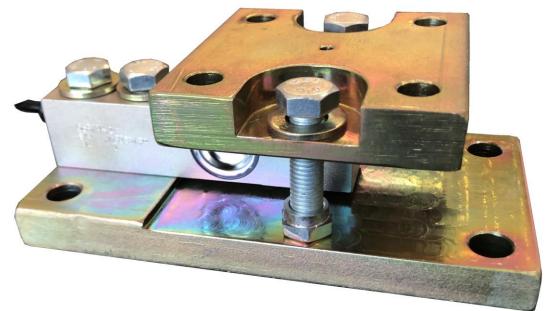

## ASAM Weighing Modules

Designed with the ANYLOAD 563Yx shear beam load cell, the ASAM & ASAMS allows a low cost solution to weigh pre-existing or new structures like tanks, silos or just about anything with accuracy and precision

Picture of ASAM Weigh Module with 1t 563YH load cell Weighing Module designed and manufactured in Australia by Associated Scale Services

> Associated Scale Services Pty Ltd Ph:+61 (0)7 3272 0077 Email: info@associatedscales.com.au Web: www.associatedscales.com.au

ASAM – ZINC PLATED (with 2t 563YH shear beam)

ASAMS – STAINLESS STEEL (with 1t 563YS shear beam)

Unlike lower cost versions the ASAM and ASAMS use a hardened cup and dome arrangement to allow for the load cells to bend correctly