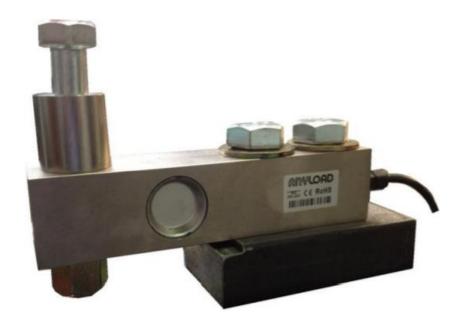

## ASCI Load Cell Mounting for Weigh Bins

Designed specifically for the Concrete Weighing Industry to allow for the load cells to be serviceable after installation.

Picture of ASCI Weigh Module with 5t 563YH load cell Weighing Mount designed Manufactured in Australia by Associated Scale Service

All hon parts are supplied including the spacer, bolt and double length nut to allow for a simple installation and when needed removal of the load cell.

Shows an ASCI Weigh Mount with a 5t 563YH Load Cell