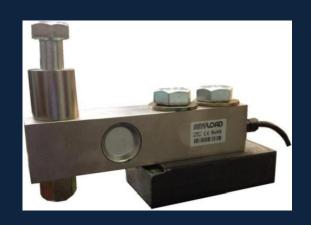

## ASCI Load Cell Mounting for Weigh Bins

Designed specifically for the Concrete Weighing Industry to allow for the load cells to be serviceable after installation.

Picture of ASCI Weigh Module with 5t 563YH load cell Weighing Mount designed Manufactured in Australia by Associated Scale Service

All hon parts are supplied including the spacer, bolt and double length nut to allow for a simple installation and when needed removal of the load cell.

Shows an ASCI Weigh Mount with a 5t 563YH Load Cell