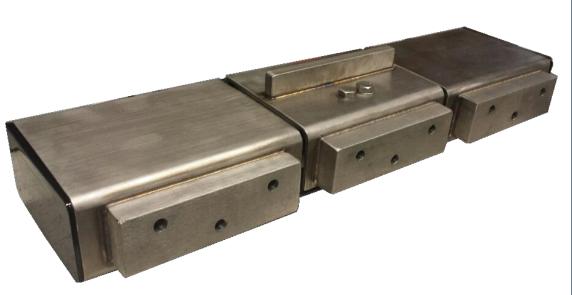

## FO Series Industrial Overhead Track Scale

### This system is manufactured in Australia by Associated Scale Service Pty Ltd.

| Material      | 304 Stainless Steel               |
|---------------|-----------------------------------|
| Capacity      | Normally                          |
|               | <ul> <li>290kg x 0.1kg</li> </ul> |
|               | <ul> <li>600kg x 0.2kg</li> </ul> |
|               | (NMI Approvaled)                  |
| Load Cells    | Aluminium Wide Body               |
|               | Single Point Load Cell            |
|               | (108JA)                           |
| Physical Size | Rail Length 200mm                 |
| Types         | 290kg system uses 300kg load cell |
|               | 600kg system uses 750kg load cell |