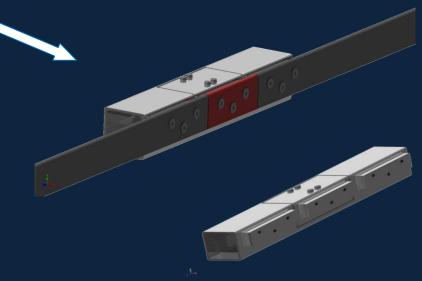

Exceptionally simple installation.

- 9 holes in an existing rail (Via supplied templet)
- Bolt in FO Series

The FO Series is fully developed through the latest CAD inventor

program by Associated Scale

Services

• Cut the rail where template shows to create alive part of the rail.