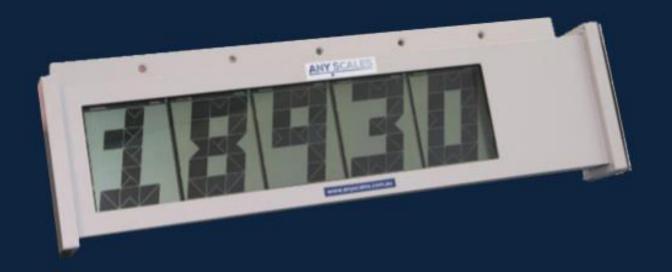

## 100mm Display

LCD – No Parts need to be moved, display is visible in day light

12VDC No need for an electrician

> Low Current Draw, Great for Batteries or Solar Panels

## FR100 Remote Display

Picture of ASAM Weigh Module with 1t 563YH load cell

Further description

Associated Scale Services Pty Ltd Ph:+61 (0)7 3272 0077

Email: info@associatedscales.com.au Web: www.associatedscales.com.au

Strong Contrast to allow for indicators to be visible from distance.

## Specifications:

- 12 VDC Power input (Less than 100mA)
- Input Data via RS232, 20mA Loop (Active), RS485
- Housing IP67
- Display Type: LCD
- Display Size: 100mm
- Display Character Set: Full Alpha / Numeric
- Optional: Weather Hood
- Optional: 12VDC Power Adapter