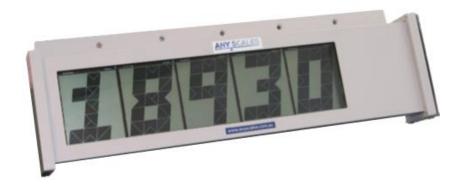

## 100mm Display

LCD – No Parts need to be moved, display is visible in day light

12VDC No need for an electrician

> Low Current Draw, Great for Batteries or Solar Panels

## FR100 Remote Display

Picture of ASAM Weigh Module with 1t 563YH load cell

Further description

Associated Scale Services Pty Ltd Ph:+61 (0)7 3272 0077

Email: info@associatedscales.com.au Web: www.associatedscales.com.au

Strong Contrast to allow for indicators to be visible from distance.

## Specifications:

- 12 VDC Power input (Less than 100mA)
- Input Data via RS232, 20mA Loop (Active), RS485
- Housing IP67
- Display Type: LCD
- Display Size: 100mm
- Display Character Set: Full Alpha / Numeric
- Optional: Weather Hood
- Optional: 12VDC Power Adapter