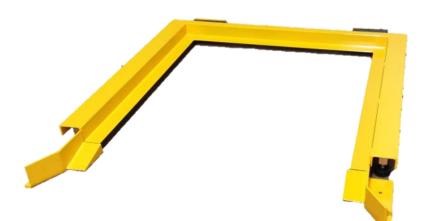

## PL3000U Scale Frame

The PL3000U Scale Frame is designed for weighing of items via a pallet jack that can be lowered onto the outer shoulders of the frame. This is used where the items being weighed are the same size. NO ramps required.

Photo of a PL3000u Scale Frame

Associated Scale Services Pty Ltd Ph:+61 (0)7 3272 0077 Email: info@associatedscales.com.au Web: www.associatedscales.com.au Easy installation and operation

- Guides are bolted to the floor allowing for easy alignment of the item being weighed.