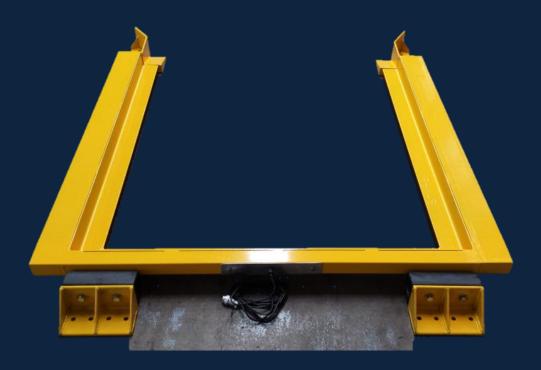

## PL3000U Scale Frame

The PL3000U Scale Frame is designed for weighing of items via a pallet jack that can be lowered onto the outer shoulders of the frame. This is used where the items being weighed are the same size. NO ramps required.

Photo of a PL3000u Scale Frame

Associated Scale Services Pty Ltd Ph:+61 (0)7 3272 0077 Email: info@associatedscales.com.au Web: www.associatedscales.com.au Easy installation and operation

- Guides are bolted to the floor allowing for easy alignment of the item being weighed.