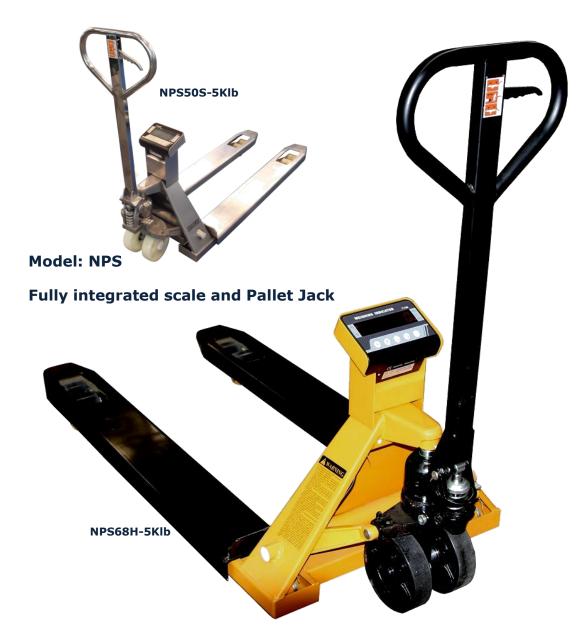

The NPS pallet jack scale is not just a pallet jack with load cells fitted, the design is based on a scale integrated with a pallet jack. Incorporating the ANYLOAD 563YHTH Shear Beam in the NPS68H, this pallet jack is designed to offer mobile accurate weight readings.

## **NPS Pallet Jack Scale**

## **Specifications**

- Capacity 2000kg x 1kg
- Stainless Steel unit for food areas. To only be wiped over for cleaning, not for direct water applications

## **Function:**

- All universal hand pallet truck functions
- Six 1 inch digits LED display
- Basic counting function
- kg/lb conversion function
- Rechargeable battery, low voltage auto-off and charging auto control function