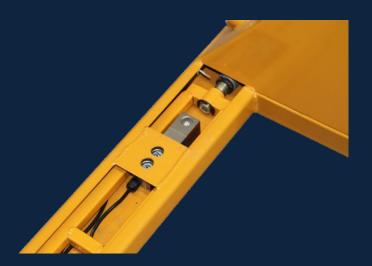

The NPS pallet jack scale is not just a pallet jack with load cells fitted, the design is based on a scale integrated with a pallet jack. Incorporating the ANYLOAD 563YHTH Shear Beam in the NPS68H, this pallet jack is designed to offer mobile accurate weight readings.