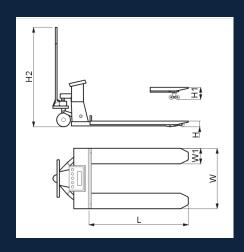

| Model       | Н         | H1  | H2   | L    | W   | W1  |
|-------------|-----------|-----|------|------|-----|-----|
| NPS68H-5Klb | <b>78</b> | 195 | 1120 | 1150 | 685 | 160 |
| NPS50S-5Klb | <b>78</b> | 195 | 1120 | 1150 | 550 | 160 |

All measurements are in mm