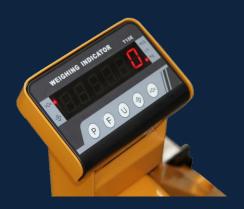

## **Function:**

- All universal hand pallet truck functions
- Six 1 inch digits LED display
- Basic counting function
- kg/lb conversion function
- Rechargeable battery, low voltage auto-off and charging auto control function