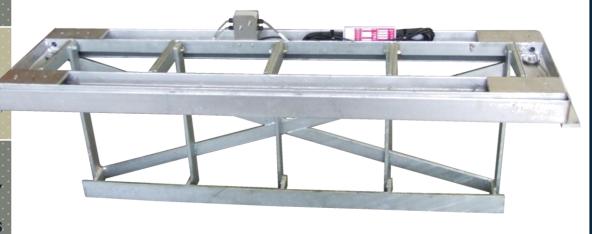

Load Cell mounted with ball race system form the frame to the rail for high accuracy and end to end stability. Reduces end to end errors caused by fixed load cell systems

**TR600 Industrial Overhead Track Scale** 

Length of support arms customized for customers requirements

Length of rail customized to customers requirements

This system is manufactured in Australia by Associated Scale Service Pty Ltd.

| Material         | Galvanized Mild Steel                       |
|------------------|---------------------------------------------|
| Capacity         | Normally 1200kg X 0.5kg                     |
|                  | 600kg x 0.2kg (Customizable up to 1500kg)   |
| Load Cells       | Tool Steel NMI approved                     |
|                  | (Optional Stainless Steel Load Cells)       |
| Physical Size    | Built to suite Customers requirements       |
| Types            | 4 Load Cell systems designed in conjunction |
|                  | with the floating deck system               |
| Weight Indicator | RICE LAKE CW90X                             |