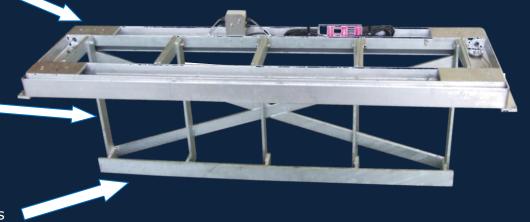

Load Cell mounted with ball race system form the frame to the rail for high accuracy and end to end stability. Reduces end to end errors caused by fixed load cell systems

**TR600 Industrial Overhead Track Scale** 

Length of support arms customized for customers requirements

Length of rail customized to customers requirements

This system is manufactured in Australia by Associated Scale Service Pty Ltd.

| Material         | Galvanized Mild Steel                       |
|------------------|---------------------------------------------|
| Capacity         | Normally 1200kg X 0.5kg                     |
|                  | 600kg x 0.2kg (Customizable up to 1500kg)   |
| Load Cells       | Tool Steel NMI approved                     |
|                  | (Optional Stainless Steel Load Cells)       |
| Physical Size    | Built to suite Customers requirements       |
| Types            | 4 Load Cell systems designed in conjunction |
|                  | with the floating deck system               |
| Weight Indicator | RICE LAKE CW90X                             |