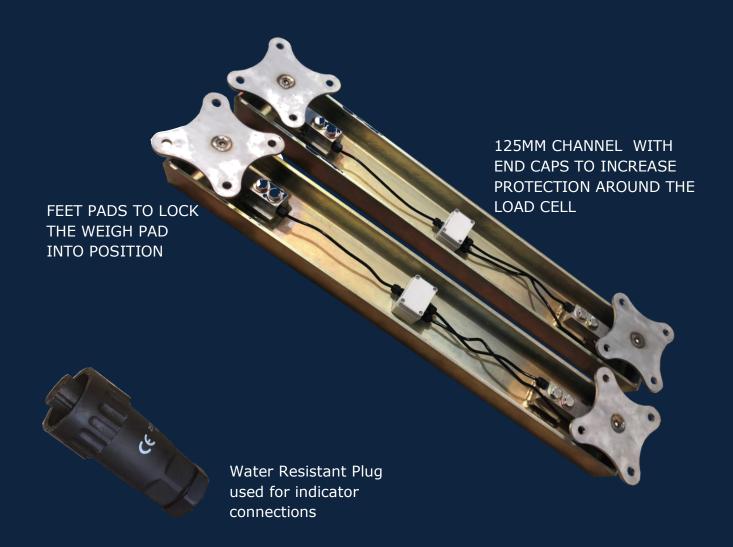

ZINC PLATED

WATER RESISTANT PLUGS

**INDUSTRIAL** 

LOAD CELLS

VARIED SIZES

Designed and Manufactured in Australia for Australian Industries

Associated Scale Services Pty Ltd Ph:+61 (0)7 3272 0077

Email: info@associatedscales.com.au Web: www.associatedscales.com.au

## Specifications

| Construction      | ZINC PLATED Mild Steel                            |
|-------------------|---------------------------------------------------|
|                   | Optional : Stainless Steel                        |
| Foot              | STAINLESS STEEL                                   |
| Load Cell         | 4 x 2000kg Anyload Load Cells 563YH               |
|                   | Optional: 563YS Stainless Steel Load Cell         |
| Length            | VARIED From 400mm to 1500mm                       |
| Width (Per Beam)  | 1025mm                                            |
| Capacity          | 3000kg x 1kg (Custom Welcome)                     |
| Indicator Options | Option 1: Supply Weigh FR-230 - Power Adaptor     |
| (note included in | Option 2: Supply Weigh FR-271 - Power Adaptor     |
| standard pricing) | Option 3: Rice Lake 480 Series - 240VAC Power GPO |
|                   | Option: Rechargeable Battery                      |
|                   | Option: Analogue Output                           |