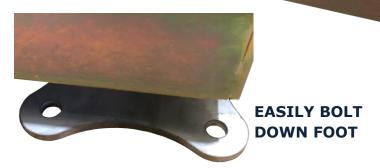

## Specifications

| Construction      | ZINC PLATED Mild Steel                            |
|-------------------|---------------------------------------------------|
|                   | Optional : Stainless Steel                        |
| Foot              | STAINLESS STEEL                                   |
| Load Cell         | 4 x 2000kg Anyload Load Cells 563YH               |
|                   | Optional: 563YS Stainless Steel Load Cell         |
| Length            | VARIED From 400mm to 1500mm                       |
| Width (Per Beam)  | 1025mm                                            |
| Capacity          | 3000kg x 1kg (Custom Welcome)                     |
| Indicator Options | Option 1: Supply Weigh FR-230 - Power Adaptor     |
| (note included in | Option 2: Supply Weigh FR-271 - Power Adaptor     |
| standard pricing) | Option 3: Rice Lake 480 Series - 240VAC Power GPO |
|                   | Option: Rechargeable Battery                      |
|                   | Option: Analogue Output                           |