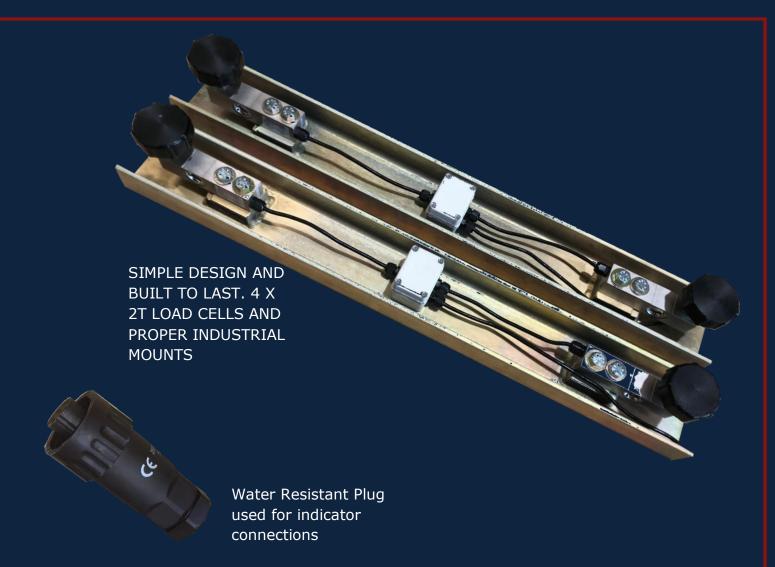

## WEIGH BEAMS STANDARD

Designed for Industrial Use. Built with ease of operation due to the design of the varied feet for varied applications. The Associated Scale Service built Weigh Beams have been around for more than 25 years

## Specifications

| Construction      | ZINC PLATED Mild Steel                            |
|-------------------|---------------------------------------------------|
|                   | Optional : Stainless Steel                        |
| Foot              | Polyurethane                                      |
| Load Cell         | 4 x 2000kg Anyload Load Cells 563YH               |
|                   | Optional: 563YS Stainless Steel Load Cell         |
| Length            | VARIED From 400mm to 1500mm                       |
| Width (Per Beam)  | 100mm                                             |
| Capacity          | 3000kg x 1kg (Custom Welcome)                     |
| Indicator Options | Option 1: Supply Weigh FR-230 - Power Adaptor     |
| (note included in | Option 2: Supply Weigh FR-271 - Power Adaptor     |
| standard pricing) | Option 3: Rice Lake 480 Series - 240VAC Power GPO |
|                   | Option: Rechargeable Battery                      |
|                   | Option: Analogue Output                           |