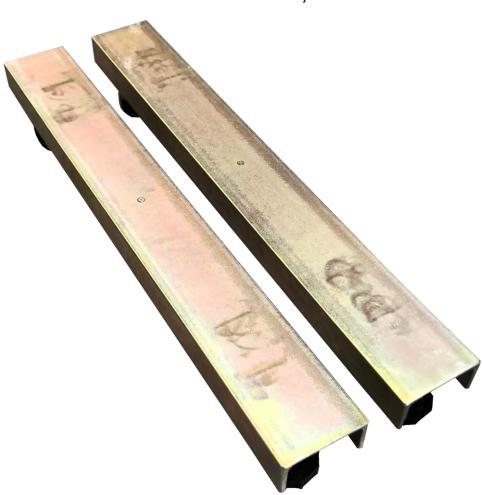

WEIGH BEAMS

## WEIGH BEAMS STANDARD

Designed for Industrial Use. Built with ease of operation due to the design of the varied feet for varied applications. The Associated Scale Service built Weigh Beams have been around for more than 25 years

VARIED SIZES