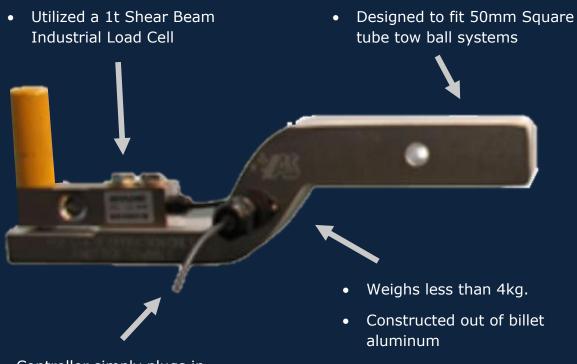

## A25 )7AL TOW BALL TESTER

• Controller simply plugs in, to show the weight

## NOT FOR TOWING - STATIC USE ONLY

| Material         | Aluminium (Milled from Billet)                |
|------------------|-----------------------------------------------|
| Capacity         | Normally 600kg x 1kg                          |
| Load Cells       | Tool Steel – 1,000kg Industrial Shear Beam    |
|                  | Tow Ball Tester : No indicator – 3.9kg        |
| Weight           | Tow Ball Tester : with Indicator – 4.8kg      |
|                  | Note the indicator can be removed when moving |
| Weight Indicator | Digital Display with 12VDC plug and lead      |