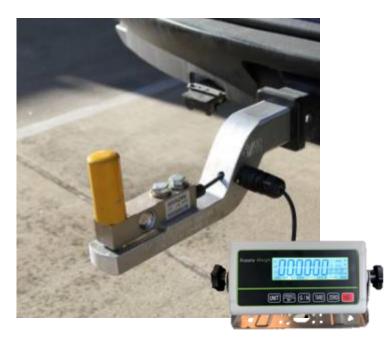

## AM2507AL Tow Ball Tester

## Designed for simple accurate weighing of trailer and caravans at the tow ball.

Systems designed and Manufactured in Australia by Associated Scale Services

NOTE THIS IS FOR MEASURING THE WEIGHT AT THE TOW BALL NOT THE COMPLETE TRAILER OR CARAVAN.

## A25 )7AL TOW BALL TESTER

• Controller simply plugs in, to show the weight