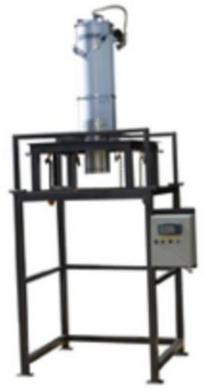

## ASBB 1500kg Bulka Bag Batching System

The ASBB bagging system is designed primarily for filling Bulka Bags. The system is self-contained over-head weighing system with quick release safety hooks to attach the bag to. The safety hooks are adjustable for different bag heights.

Picture of ASBB BULKA BAG BATCHING SYSTEM

Associated Scale Services Pty Ltd Ph:+61 (0)7 3272 0077 Email: info@associatedscales.com.au Web: www.associatedscales.com.au The ASBB can be designed with or without a full PLC controller system for batching.

As most sites have height have height restriction the frame is designed around the customer's needs.

This system is trade approved and the resultant weights can be sure for sale.

| Capacity              | Up to 1500kg (can be designed around other capacities)                                      |
|-----------------------|---------------------------------------------------------------------------------------------|
| Material              | Mild Steel (2 pack paint)<br>Mild Steel Galvanised (Optional)<br>Stainless Steel (Optional) |
| Option for Load Cells | 4 x Trade Approved Beam Type                                                                |
| Power                 | Single Phase 24VAC                                                                          |