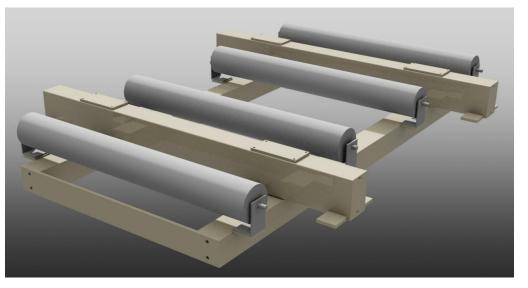

The ASBW consists of a sub frame designed to fit directly into the existing system with the idler system fitted within the frame.

Each idler is supported by 2 S type load cells in a

For a full quotation please refer to questionnaire ASBW-02. The information gathered will assist the sales engineer to quote the relevant system.