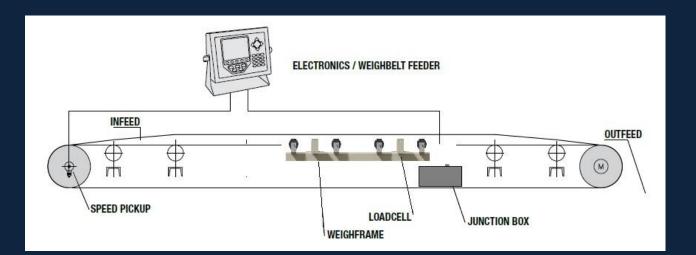

## Specifications

| Capacity     | Designed to suit                                                   |
|--------------|--------------------------------------------------------------------|
| ldler        | 2 idler / 3 idler / 4 idler                                        |
| Load Cells   | ANYLOAD 101BH (readily available through Associated Scale Service) |
| Display Type | Ricelake 920i / GSE 662                                            |
| Power        | 240VAC (Clean power - UPS is recommended)                          |

The ASBW consists of a sub frame designed to fit directly into the existing system with the idler system fitted within the frame.

Each idler is supported by 2 S type load cells in a

For a full quotation please refer to questionnaire ASBW-02. The information gathered will assist the sales engineer to quote the relevant system.