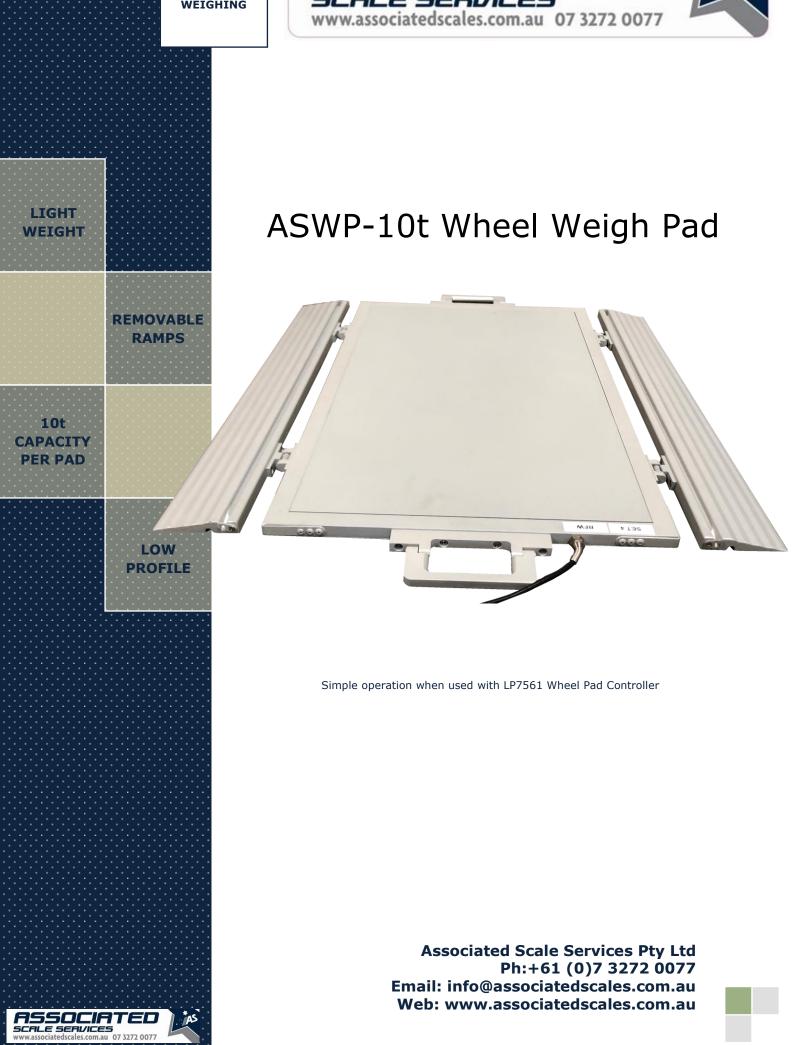

WHEEL & AXLE WEIGHING

## **Specifications**

| Number of Pads         | 2 PADS ARE REQUIRED FOR AN AXLE<br>(The Lp7561 is capable of weighing an axle then the next etc<br>until a complete truck is weighed then offering a total at the<br>end of the process using only 2 wheel pads)<br>ENSURE THAT THE SIZE OF THE WEIGH AREA IS<br>ACCEPTABLE FOR THE WEIGHING OF A TYRE. |
|------------------------|---------------------------------------------------------------------------------------------------------------------------------------------------------------------------------------------------------------------------------------------------------------------------------------------------------|
| Capacity of Pads       | Each Pad 10,000kg x 10kg                                                                                                                                                                                                                                                                                |
| Pad Size:              | Weighing Area/ Pad 419mm Wide x 721mm Length<br>Complete Size/ Pad 722mm Wide x 927mm Length Height:<br>19mm                                                                                                                                                                                            |
| Weigh Pad Construction | Steel / Aluminum (Painted)                                                                                                                                                                                                                                                                              |
| Pad Operation          | Must be used on a clean, smooth, level surface                                                                                                                                                                                                                                                          |

Weigh Pad Ramps simple and easily lock into place and easily removed when the system needs to be relocated

Weight Indicator Carry Case

LP7561

13cm

ASSOCIATED SCALE SERVICES www.associatedscales.com.au 07 3272 0077