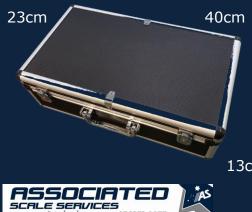

Weigh Pad Ramps simple and easily lock into place and easily removed when the system needs to be relocated

Weight Indicator Carry Case

LP7561

13cm

ASSOCIATED SCALE SERVICES www.associatedscales.com.au 07 3272 0077