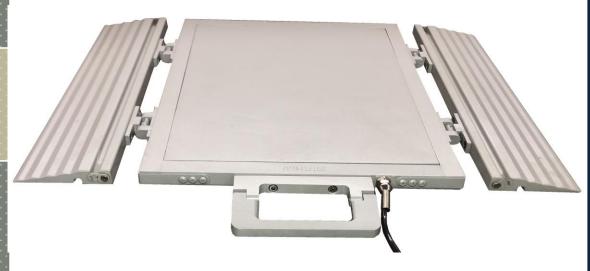

# ASWP-2t Wheel Weigh Pad

Simple operation when used with LP7561 Wheel Pad Controller

Associated Scale Services Pty Ltd Ph:+61 (0)7 3272 0077

Email: info@associatedscales.com.au Web: www.associatedscales.com.au

### The 2t wheel pad is designed for the large domestic type vehicles.

## **Specifications**

| <b>Op 5 5 111 5 3 115</b> |                                                                                                        |  |
|---------------------------|--------------------------------------------------------------------------------------------------------|--|
| Number of Pads            | Single Pad Ensure the width is acceptable . Higher capacity options have wider weigh pads              |  |
| Capacity of Pads          | Each Pad 2,000kg x 2kg                                                                                 |  |
| Pad Size:                 | Weighing Area/ Pad 355mm Wide x 290mm Length Complete Size/ Pad 400mm Wide x 590mm Length Height: 19mm |  |
| Weigh Pad Construction    | Steel / Aluminum (Painted)                                                                             |  |
| Pad Operation             | Must be used on a clean, smooth, level surface                                                         |  |