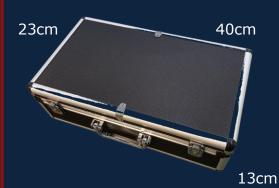

Weigh Pad Ramps simple and easily lock into place and easily removed when the system needs to be relocated

Weight Indicator Carry Case

LP7561

Web: www.associatedscales.com.au