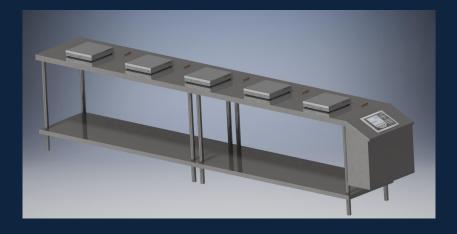

As simple as showing 2 tracks

Full integration in a working environment

These are all designed from 3D CAD Inventor
All drawn in house with the expectation of building from more involved drawings

# Concepts for weighing integration