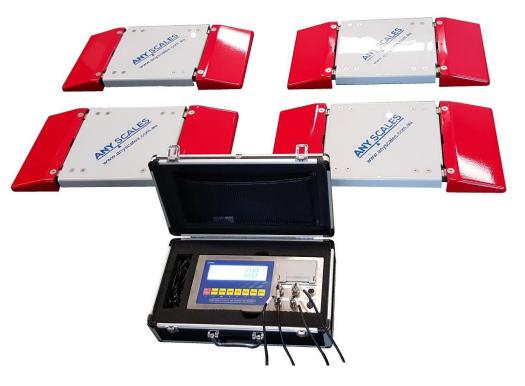

| Number Of Pads       | Suitable for 4 Wheel Pads                                                                                                                       |
|----------------------|-------------------------------------------------------------------------------------------------------------------------------------------------|
| Capacity of Pads     | Each Pad 1500kg x 0.5kg<br>Total for system 6000kg x 0.5kg<br>(4 pad system)                                                                    |
| Pad Size:<br>2 sizes | SW-WP-1.5t<br>WEIGH SECTION: 310mm x 310mm<br>COMPLETE WHEEL PAD: 650mm x 310mm<br>WEIGHT PER PAD: 18kg                                         |
|                      | SW-WPL-1.5t<br>WEIGH SECTION: 460mm x 310mm<br>COMPLETE WHEEL PAD: 800mm x 310mm<br>WEIGHT PER PAD: 19kg                                        |
| Display              | Single Display with Back Light<br>Displays the weight and the token for the pad or<br>for the total weight.                                     |
| Operation            | A single button for toggling between the wheel weights                                                                                          |
| Printer              | Single Printer Format with all the wheel weights/<br>axles and total in one print (refer below)                                                 |
| Powered              | <ul> <li>a. Mains Powered via power adaptor</li> <li>b. Internal Rechargeable Battery</li> <li>(Battery recharged via power adaptor)</li> </ul> |
| Housing              | Aluminum Case                                                                                                                                   |