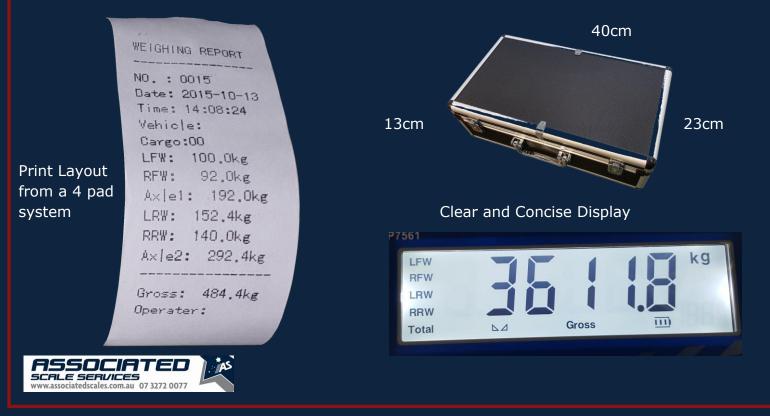

| Number Of Pads       | Suitable for 4 Wheel Pads                                                                                                                       |
|----------------------|-------------------------------------------------------------------------------------------------------------------------------------------------|
| Capacity of Pads     | Each Pad 1500kg x 0.5kg<br>Total for system 6000kg x 0.5kg<br>(4 pad system)                                                                    |
| Pad Size:<br>2 sizes | SW-WP-1.5t<br>WEIGH SECTION: 310mm x 310mm<br>COMPLETE WHEEL PAD: 650mm x 310mm<br>WEIGHT PER PAD: 18kg                                         |
|                      | SW-WPL-1.5t<br>WEIGH SECTION: 460mm x 310mm<br>COMPLETE WHEEL PAD: 800mm x 310mm<br>WEIGHT PER PAD: 19kg                                        |
| Display              | Single Display with Back Light<br>Displays the weight and the token for the pad or<br>for the total weight.                                     |
| Operation            | A single button for toggling between the wheel weights                                                                                          |
| Printer              | Single Printer Format with all the wheel weights/<br>axles and total in one print (refer below)                                                 |
| Powered              | <ul> <li>a. Mains Powered via power adaptor</li> <li>b. Internal Rechargeable Battery</li> <li>(Battery recharged via power adaptor)</li> </ul> |
| Housing              | Aluminum Case                                                                                                                                   |