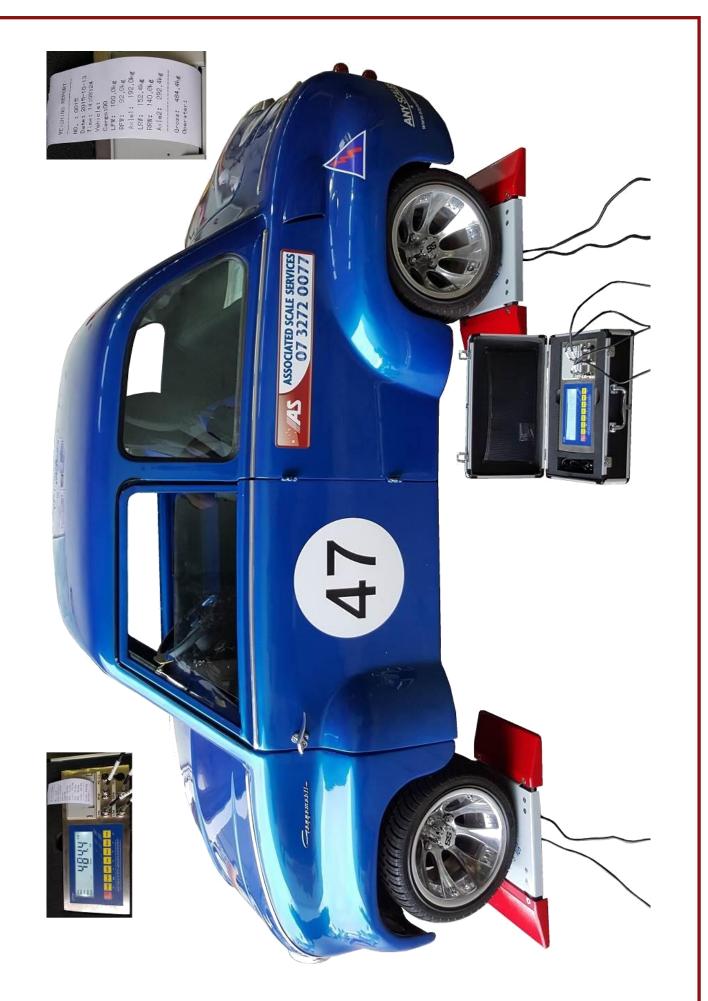

CAR AND TRAILER WEIGHING SYSTEM

## WHEEL AND AXLE WEIGHING SYSTEM

Designed using industrial shear beam load cell.

Simple Axle Weighing Controller for Static Wheel Weighing

Associated Scale Services Pty Ltd Ph:+61 (0)7 3272 0077 Email: info@associatedscales.com.au Web: www.associatedscales.com.au