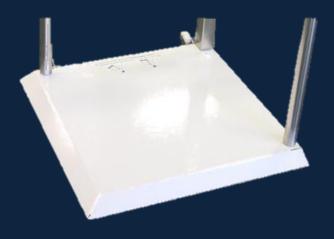

## Specifications:

- Weigh Plate 600mm x 600mm
- 35-40mm Height Weigh Plate with Bevelled Walk Edges (5mm high)
- Capacity: 400kg x 0.1kg (not limited to)
- Uses 4 x 375kg Load Cells
- Filter algorithm for accurate and quick response
- Internal Rechargeable battery, with a 5VDC power adaptor