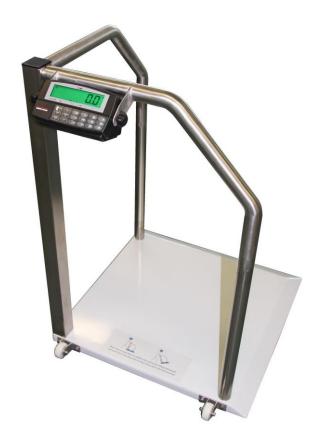

## 400kg Capacity

4 Industrial Load Cells

Easy to use display

Fits most door ways

## FB400 Bariatric Scale

Picture of FB400 Bariatric Scale

Designed and Manufactured in Australia

Associated Scale Services Pty Ltd Ph:+61 (0)7 3272 0077

Email: info@associatedscales.com.au
Web: www.associatedscales.com.au

Stainless Steel Support Rails for hygiene.

Access is via 2 sides and with the bevelled edges. This bariatric scale is one of the easiest to use and safest high capacity scales available.

FB400 (Fabricated Bariatric Scale)