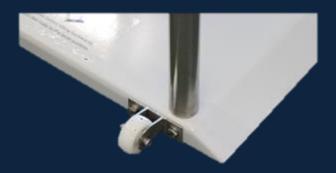

The FB400 can be set so the bevelled edge is only 5mm off the ground. The bevelled edge assists in reducing any tripping affect whilst moving on to the scale.

Attached wheels make it easy to move the scale to where it is needed.