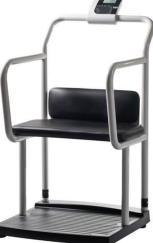

### H250-00-4

The Multifunction Handrail Scale has an original design. The stable, integrated seat provides the patient with a safe and comfortable weighing process. The seat can be easily lifted, thereby enabling the patient to be weighed while standing as well, supported by the robust handrail. Equipped with an extremely robust handrail, and high capacity, Healthweigh's Multifunction Handrail Scale is essential for any hospital or clinic that treats heavier patients.

#### **Key Features:**

- Movement compensation technology
- BMI function
- Tare/Zero/Hold/Print/kg/lb
- Scroll Down/Up
- 5 digit 3/4 " LCD/Positive FSTN
- Automatic Reweigh
- Updatable firmware
- Ports: RS232 and USB
- Optional: Bluetooth
- Folded, Pre-assembled