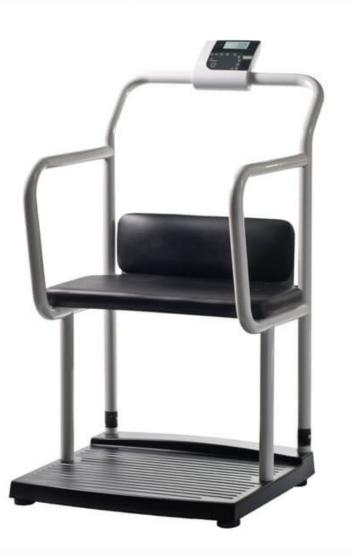

### H250-00-4

The Multifunction Handrail Scale has an original design. The stable, integrated seat provides the patient with a safe and comfortable weighing process. The seat can be easily lifted, thereby enabling the patient to be weighed while standing as well, supported by the robust handrail. Equipped with an extremely robust handrail, and high capacity, Healthweigh's Multifunction Handrail Scale is essential for any hospital or clinic that treats heavier patients.

#### **Key Features:**

- Movement compensation technology
- BMI function
- Tare/Zero/Hold/Print/kg/lb
- Scroll Down/Up
- 5 digit 3/4 " LCD/Positive FSTN
- Automatic Reweigh
- Updatable firmware
- Ports: RS232 and USB
- Optional: Bluetooth
- Folded, Pre-assembled