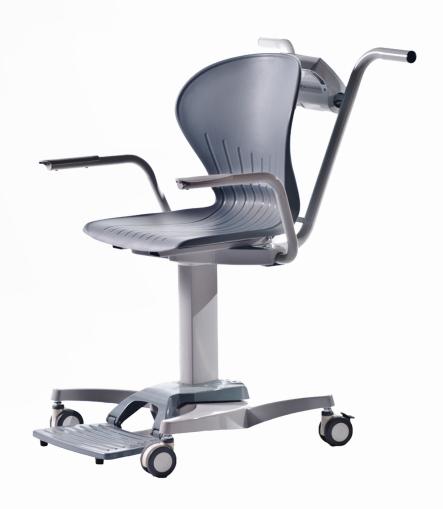

## Healthweigh Chair Scale H550-00-1

The new Chair Scale with its patented design maintains reliability and uncompromising precision. All of a user's care needs, including safety, comfort, caregivers use and maintenance, are met. The compact package design ensures the most cost efficient shipping method.

## **Key Features -**

- Movement compensation technology
- BMI function
- Tare/Zero/Hold/Print/kg/lb
- Scroll Down/Up
- 5 digit ¾" LCD/Positive FSTN
- Automatic re-weigh
- Updatable firmware
- Ports: RS232 and USB
- Optional: Bluetooth

## **Technical Specifications -**

| Product Code: | H550-00-1         |
|---------------|-------------------|
| Graduation:   | 0.1kg             |
| Dimensions:   | 630 x 850 x 965mm |
| Weight:       | 18kg              |