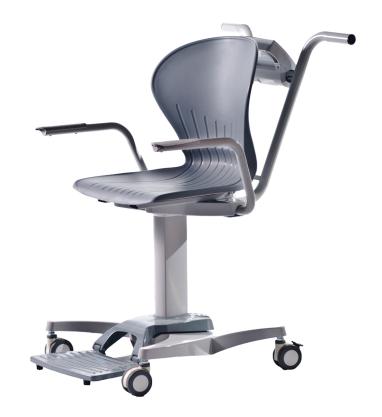

## Healthweigh Chair Scale H550-00-1

The new Chair Scale with its patented design maintains reliability and uncompromising precision. All of a user's care needs, including safety, comfort, caregivers use and maintenance, are met. The compact package design ensures the most cost efficient shipping method.

## **Key Features -**

- Movement compensation technology
- BMI function
- Tare/Zero/Hold/Print/kg/lb
- Scroll Down/Up
- 5 digit ¾" LCD/Positive FSTN
- Automatic re-weigh
- Updatable firmware
- Ports: RS232 and USB
- Optional: Bluetooth

## **Technical Specifications -**

| Product Code: | H550-00-1         |
|---------------|-------------------|
| Graduation:   | 0.1kg             |
| Dimensions:   | 630 x 850 x 965mm |
| Weight:       | 18kg              |