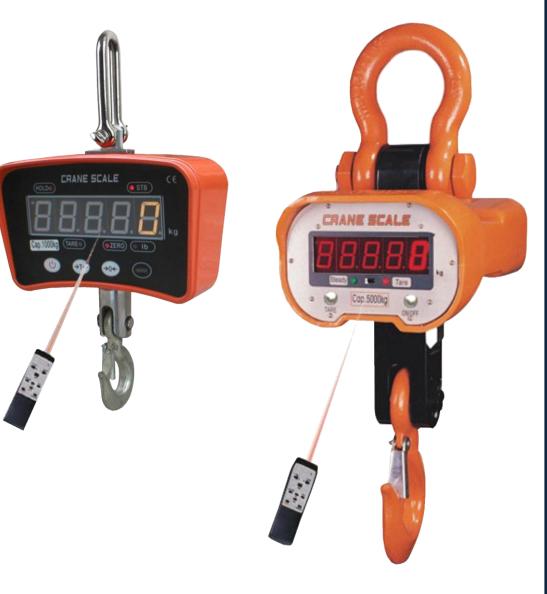

## **OCS CRANE SCALE**

Simple to use, versatile, low cost hanging scale

Hanging Scale supplied by Associated Scale Services Pty Ltd

Associated Scale Services Pty Ltd Ph:+61 (0)7 3272 0077 Email: info@associatedscales.com.au Web: www.associatedscales.com.au

Top Shackle or Eye and Bottom Hook are included with the OCS Crane Scale

## Hook Assembly for OCS-M2; OCS-B3 are all swivel.

Specifications and Features

## Hook Assembly for OCS-A3 IS FIXED and Should be installed on a swivel hook arrangement

All hanging and crane scales come with a 12 month warranty

Also available are the OCSL Digital Hanging Scales for low capacities including 30kg, 50kg, 150kg and 300kg variants.