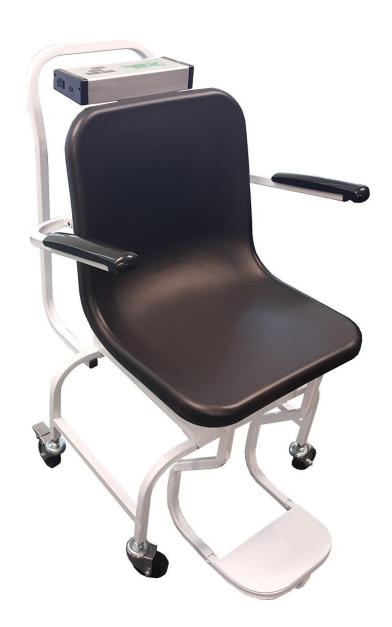

## **Digital Chair Scale**

The TCSB-200-RT is an economical accurate chair Scale

Associated Scale Services Pty Ltd Ph:+61 (0)7 3272 0077

Email: info@associatedscales.com.au Web: www.associatedscales.com.au

INTERNAL RECHARGEABLE BATTERY

Simple operation with an easily seen back light Liquide Crystal Dispaly

Both the arm rest and foot rest are movable to allow for easy access and safe movements. Note the rear caster wheels have breaks to secure the chair scale for the patience's access

## MAIN FEATURES

- Digital Display Capacity **200kg** Division Sizes 0.1kg (100g)
- Arm Rests and Foot Stand able to be moved for easy access
- Internal Rechargeable Battery with Power Adaptor
- Easy operation
- Easily Moved from room to room
- Distance between the arm rests approximately 53cm