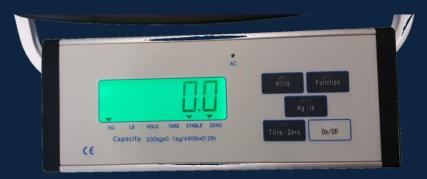

INTERNAL RECHARGEABLE BATTERY

Simple operation with an easily seen back light Liquide Crystal Dispaly

Both the arm rest and foot rest are movable to allow for easy access and safe movements. Note the rear caster wheels have breaks to secure the chair scale for the patience's access

## MAIN FEATURES

- Digital Display Capacity **200kg** Division Sizes 0.1kg (100g)
- Arm Rests and Foot Stand able to be moved for easy access
- Internal Rechargeable Battery with Power Adaptor
- Easy operation
- Easily Moved from room to room
- Distance between the arm rests approximately 53cm