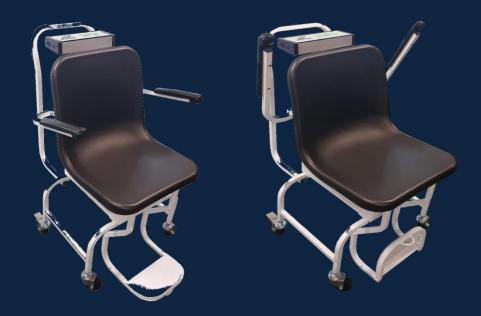

INTERNAL RECHARGEABLE BATTERY

Simple operation with an easily seen back light Liquide Crystal Dispaly

Both the arm rest and foot rest are movable to allow for easy access and safe movements. Note the rear caster wheels have breaks to secure the chair scale for the patience's access

## MAIN FEATURES

- Digital Display Capacity **200kg** Division Sizes 0.1kg (100g)
- Arm Rests and Foot Stand able to be moved for easy access
- Internal Rechargeable Battery with Power Adaptor
- Easy operation
- Easily Moved from room to room
- Distance between the arm rests approximately 53cm