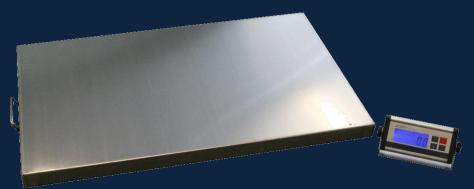

## **AS-VET SCALE**

## ECONOMICAL ACCURATE ANIMAL SCALE

Associated Scale Services Pty Ltd Ph:+61 (0)7 3272 0077

Email: info@associatedscales.com.au Web: www.associatedscales.com.au

- 4 X LOAD CELL WEIGHING SYSTEM
- RUBBER COVER FOR NON SLIP
- TOP PLATE EASILY REMOVED FOR CLEANING
- HANDLE AND WHEELS FOR EASY RELOCATION

## Specifications and Features

| Model     | AS-VET Vet Scale                       |
|-----------|----------------------------------------|
| Capacity  | 300kg x 0.1kg                          |
| Top Pan   | Stainless Steel                        |
| Size      | 900mm x 600mm x 80mm                   |
| Additions | With Wheels and Handle for easy moving |