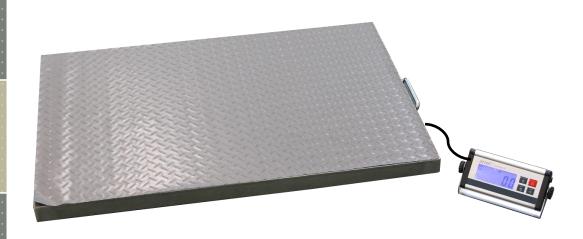

## **AS-VET SCALE**

## ECONOMICAL ACCURATE ANIMAL SCALE

Associated Scale Services Pty Ltd Ph:+61 (0)7 3272 0077

Email: info@associatedscales.com.au Web: www.associatedscales.com.au

- 4 X LOAD CELL WEIGHING SYSTEM
- RUBBER COVER FOR NON SLIP
- TOP PLATE EASILY REMOVED FOR CLEANING
- HANDLE AND WHEELS FOR EASY RELOCATION

## Specifications and Features

| Model     | AS-VET Vet Scale                       |
|-----------|----------------------------------------|
| Capacity  | 300kg x 0.1kg                          |
| Top Pan   | Stainless Steel                        |
| Size      | 900mm x 600mm x 80mm                   |
| Additions | With Wheels and Handle for easy moving |